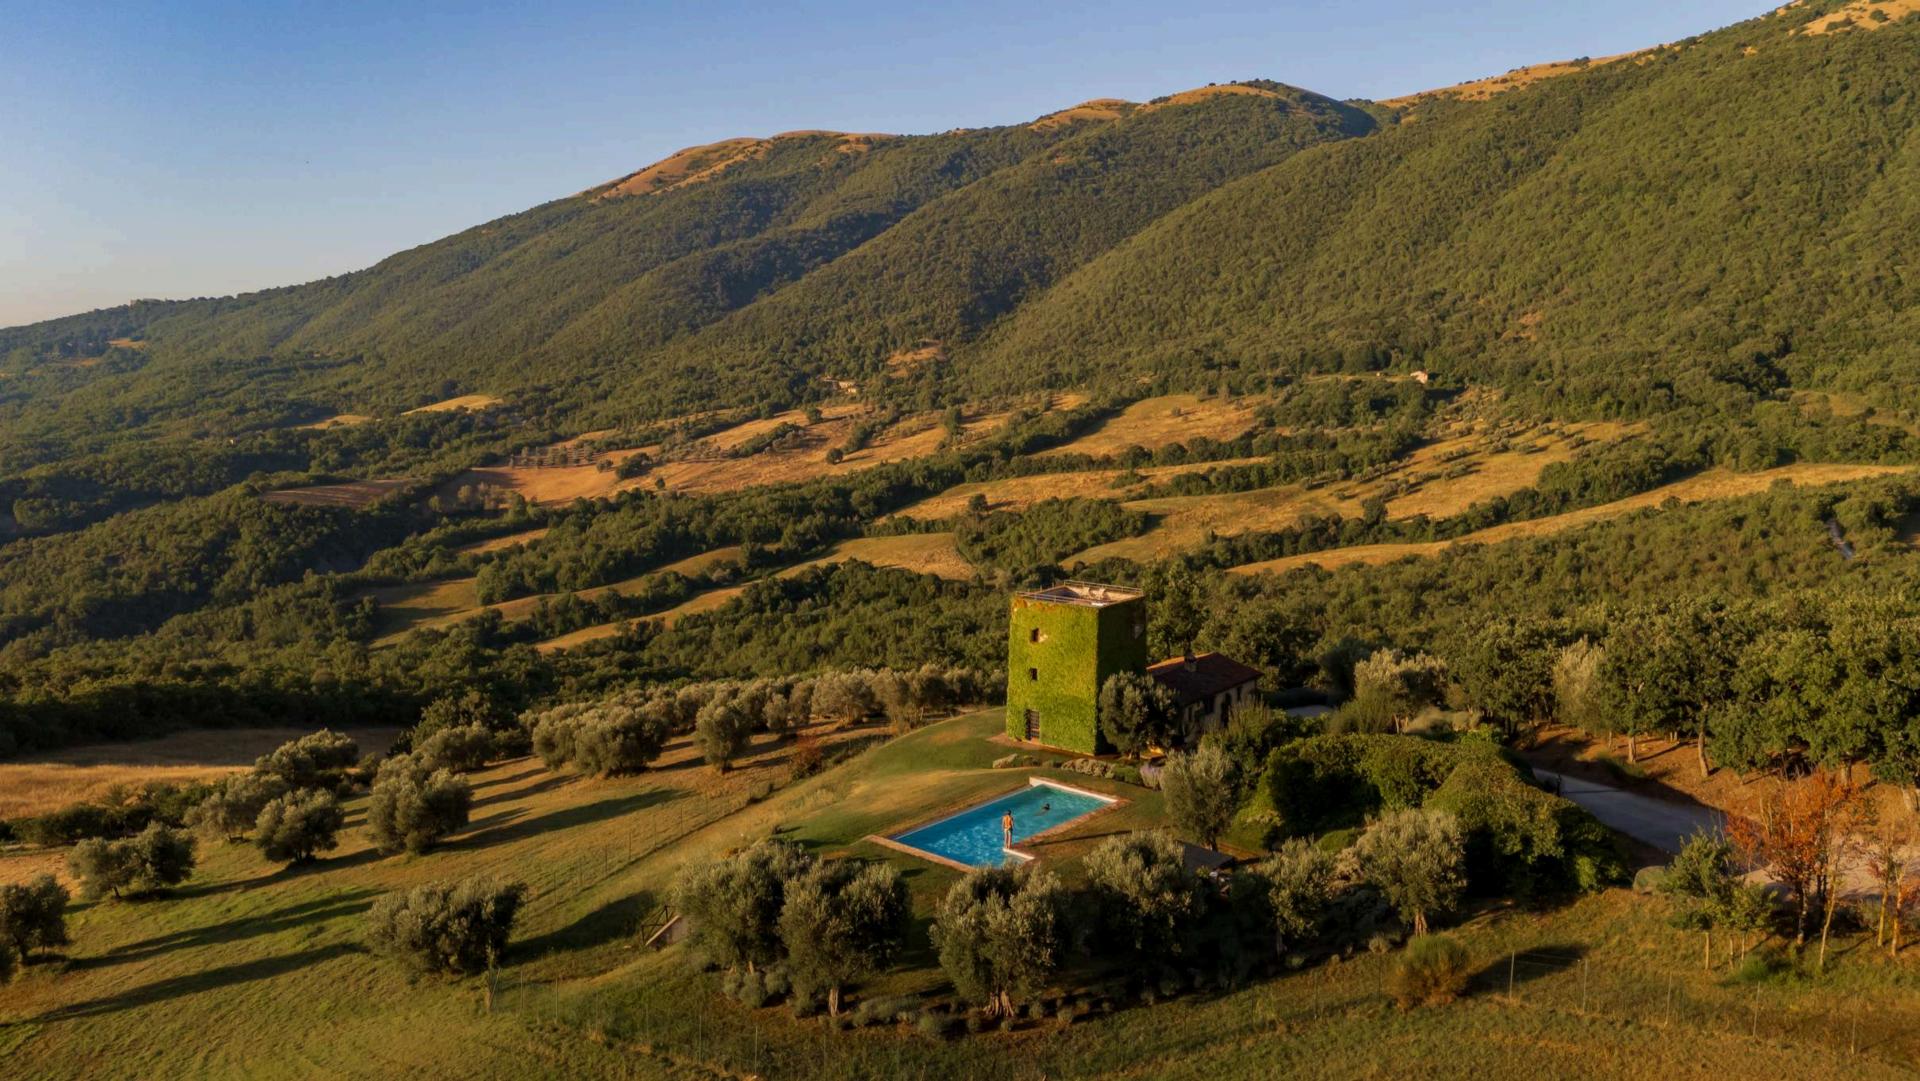

- 2 king-size and 1 double bunk bed bedrooms with en-suite bathrooms
- Fully equipped kitchen
- Private swimming pool
- Heated outdoor jacuzzi
- Barbeque
- **ⓑ** Fireplace and firepit
- Panoramic terrace