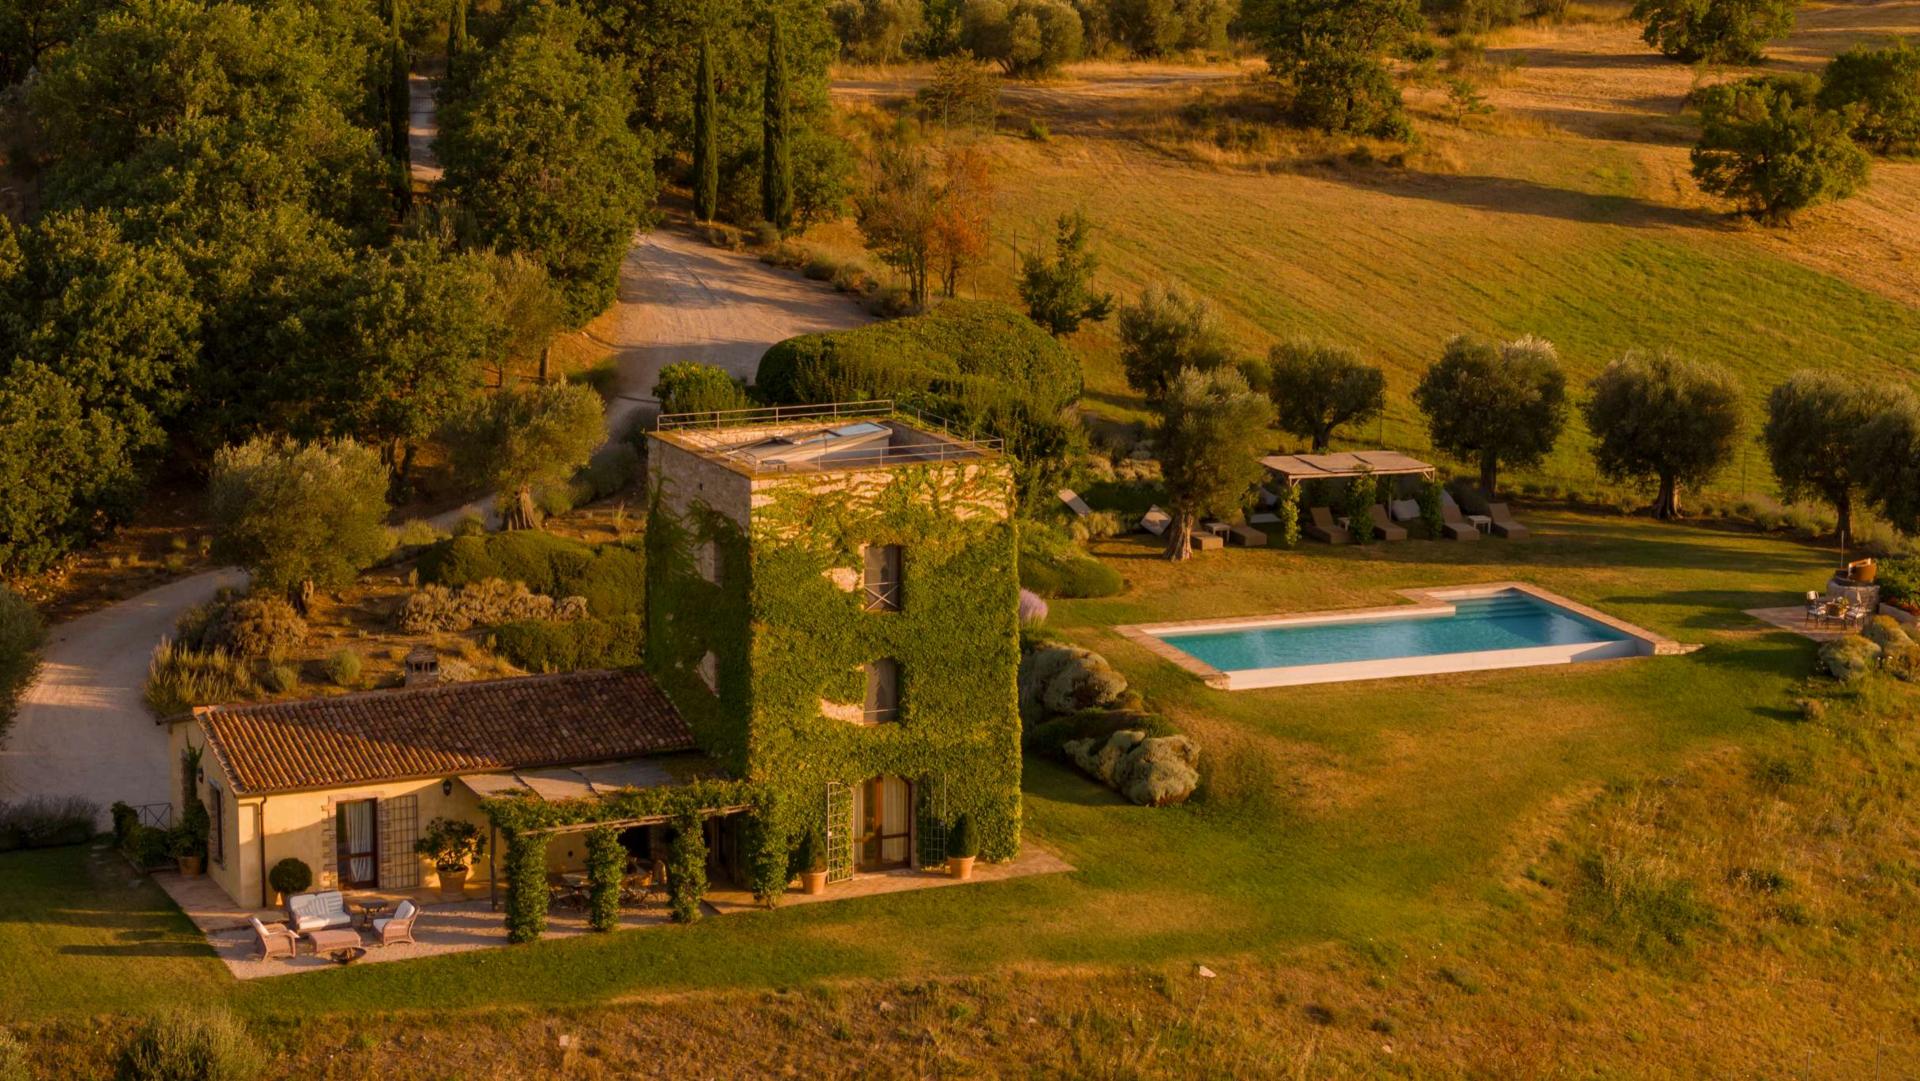

- 2 king-size and 1 double bunk bed bedrooms with en-suite bathrooms
- Fully equipped kitchen
- Private swimming pool
- Heated outdoor jacuzzi
- Barbeque
- **ⓑ** Fireplace and firepit
- Panoramic terrace

## GROUND FLOOR

- Sitting room with fireplace
- Dining room
- Kitchen integrated into the old tower
- Super king size bedroom
  Bed size: 2 m x 2 m
  Bathroom: en-suite,
  built- in bathtub with
  shower
  Amenities: air
  conditioning, exterior
  access