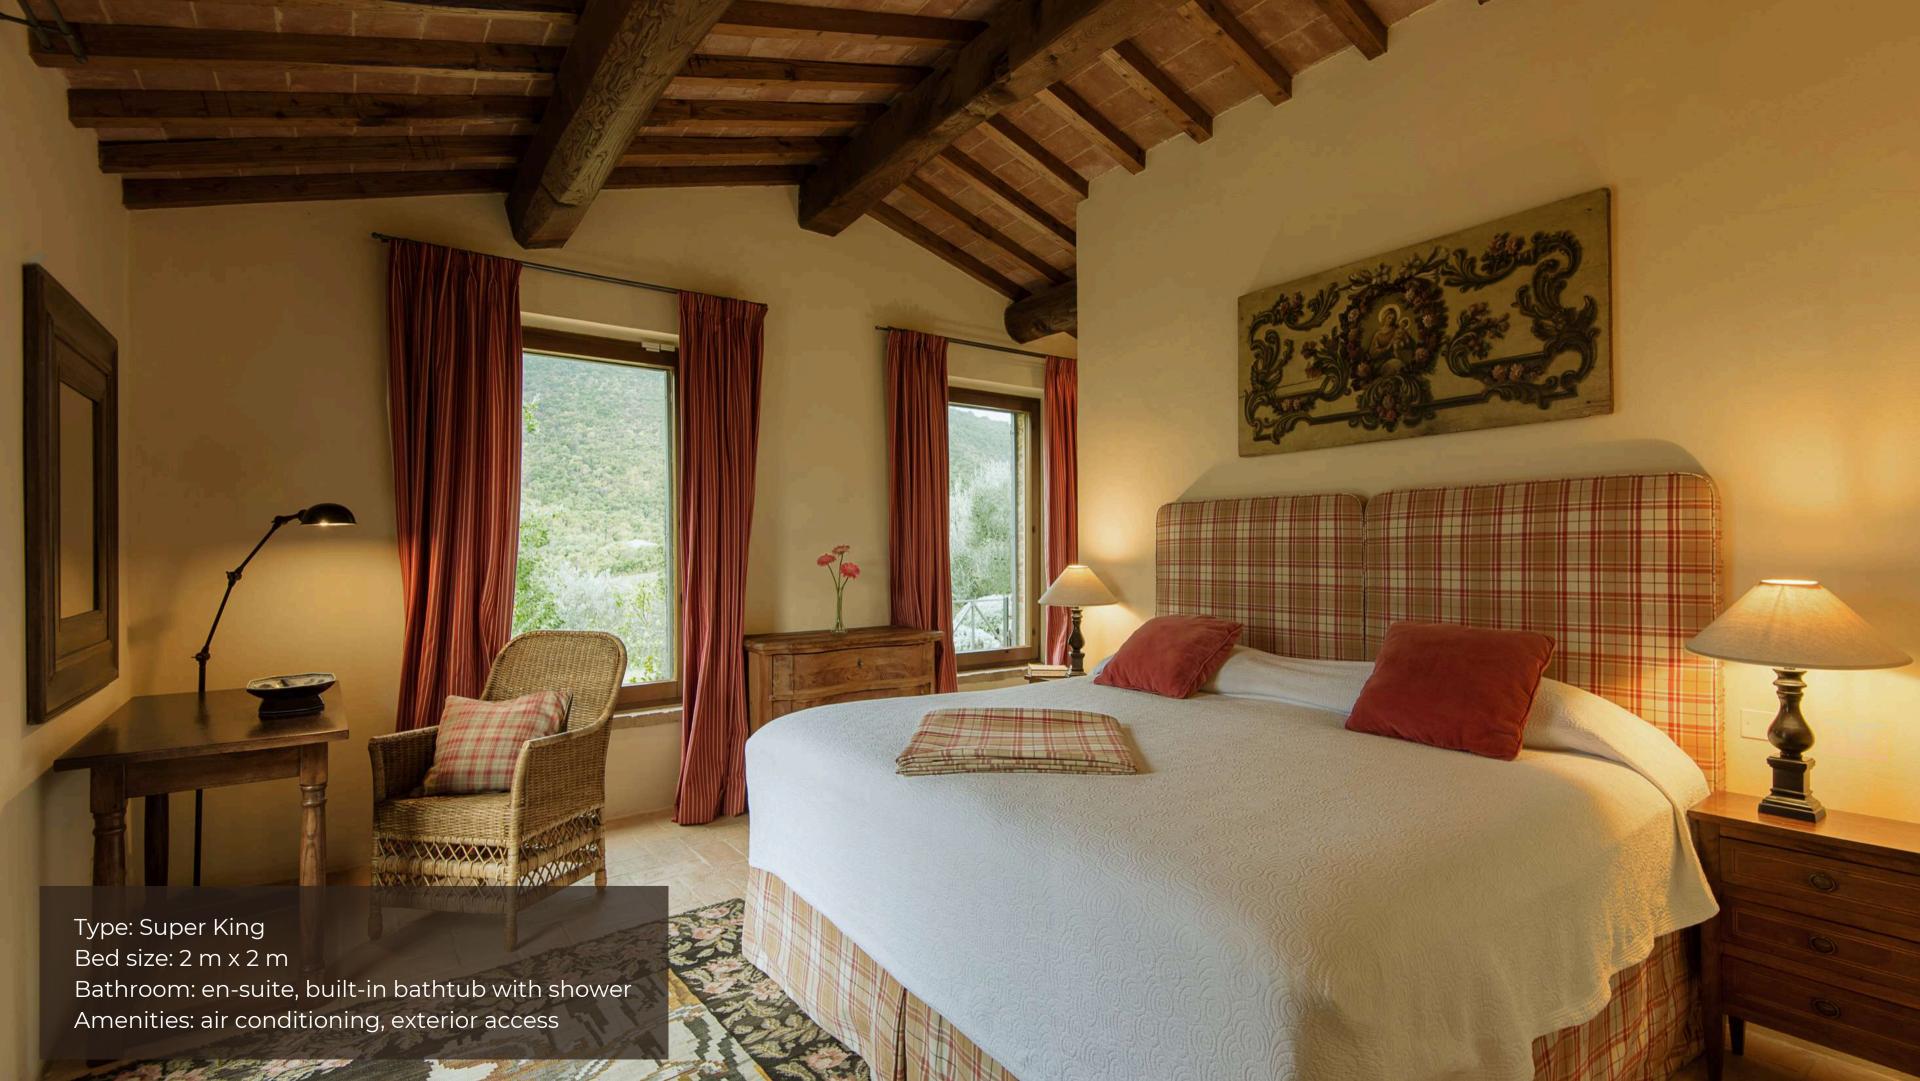

## GROUND FLOOR

- Sitting room with fireplace
- Dining room
- Kitchen integrated into the old tower
- Super king size bedroom
  Bed size: 2 m x 2 m
  Bathroom: en-suite,
  built- in bathtub with
  shower
  Amenities: air
  conditioning, exterior
  access