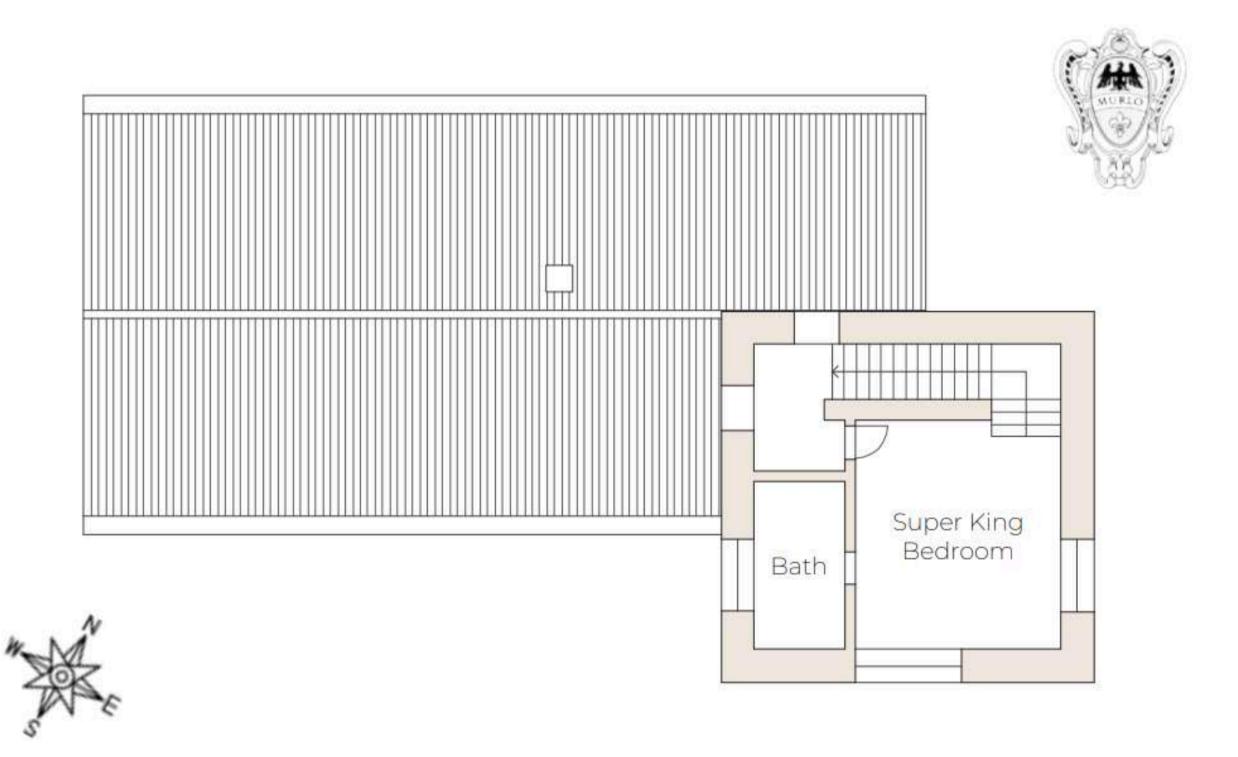

## S E C O N D F L O O R

- Super king size bedroom with en-suite bathroom Bed size: 2 m x 2 m
- Bathroom: en-suite, built-in bathtub with shower
- Amenities: air conditioning
- Access to the roof terrace