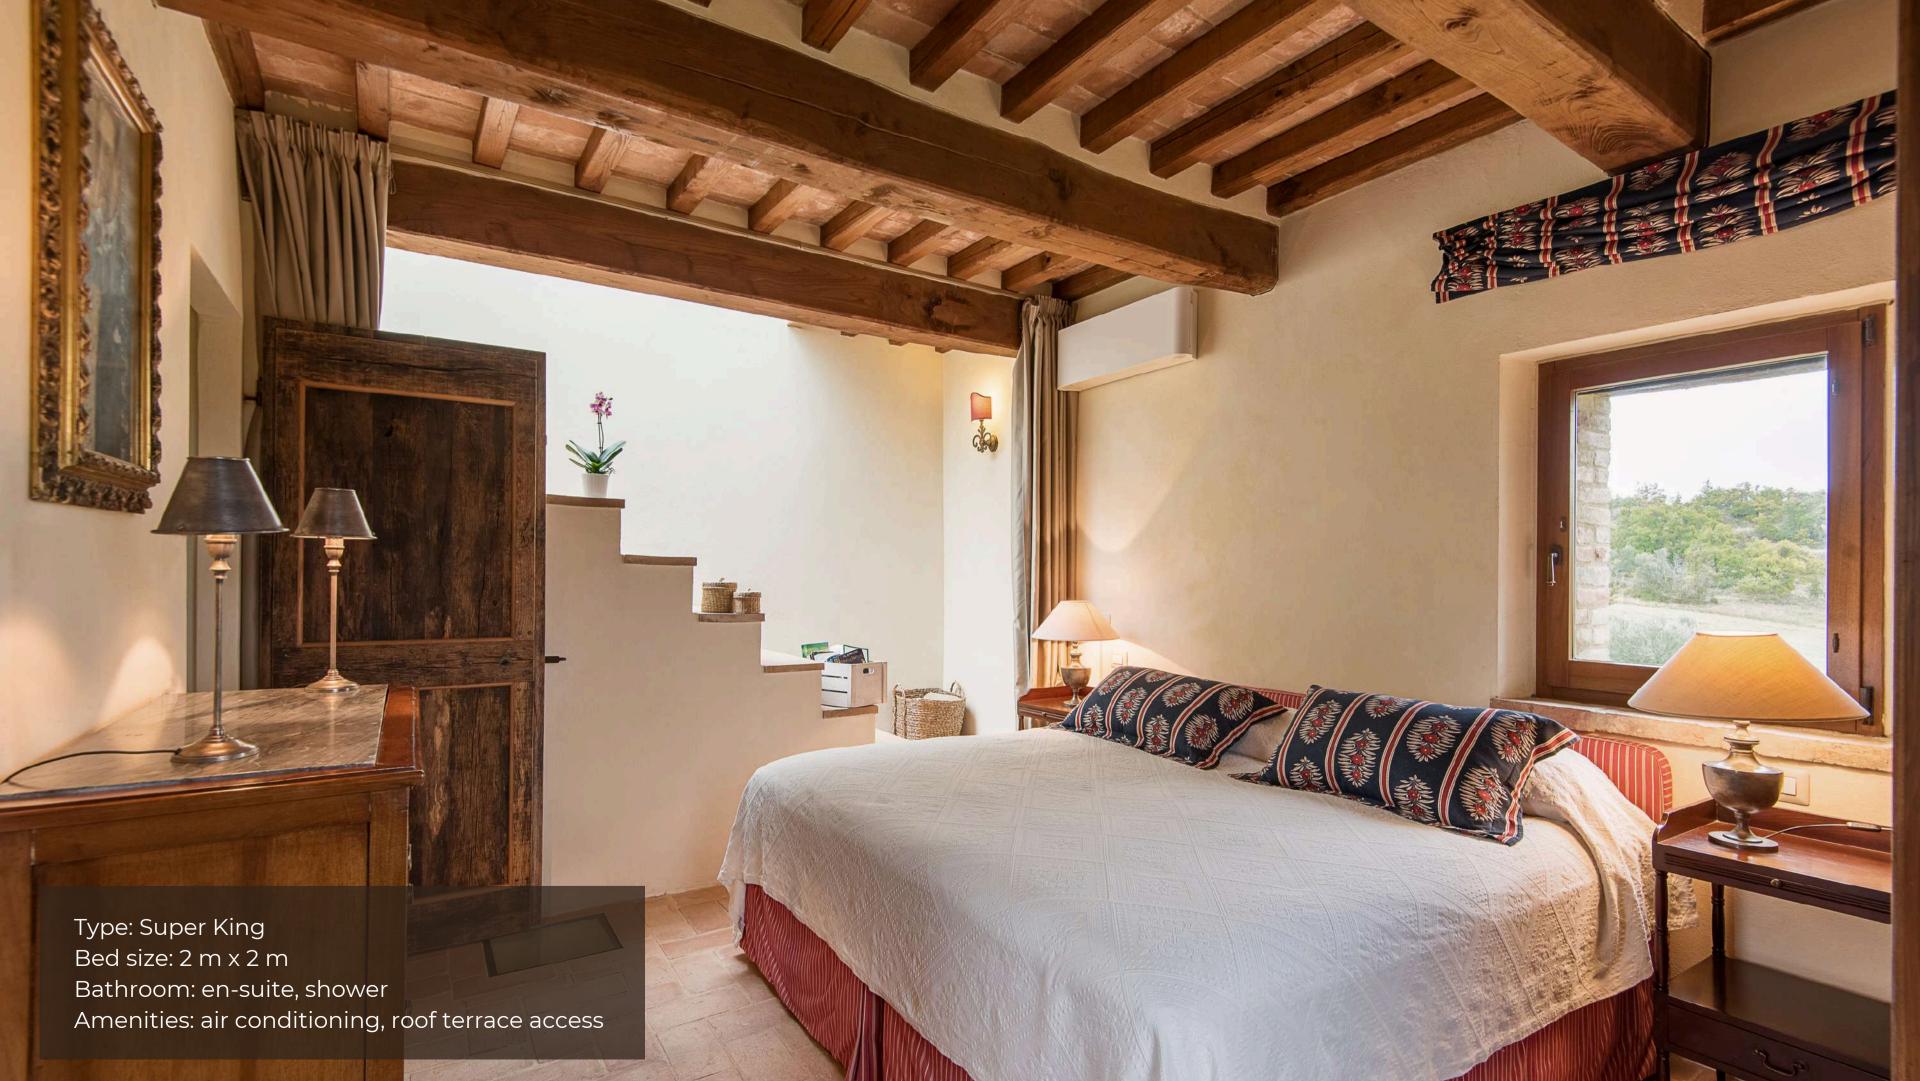

## S E C O N D F L O O R

- Super king size bedroom with en-suite bathroom Bed size: 2 m x 2 m
- Bathroom: en-suite, built-in bathtub with shower
- Amenities: air conditioning
- Access to the roof terrace