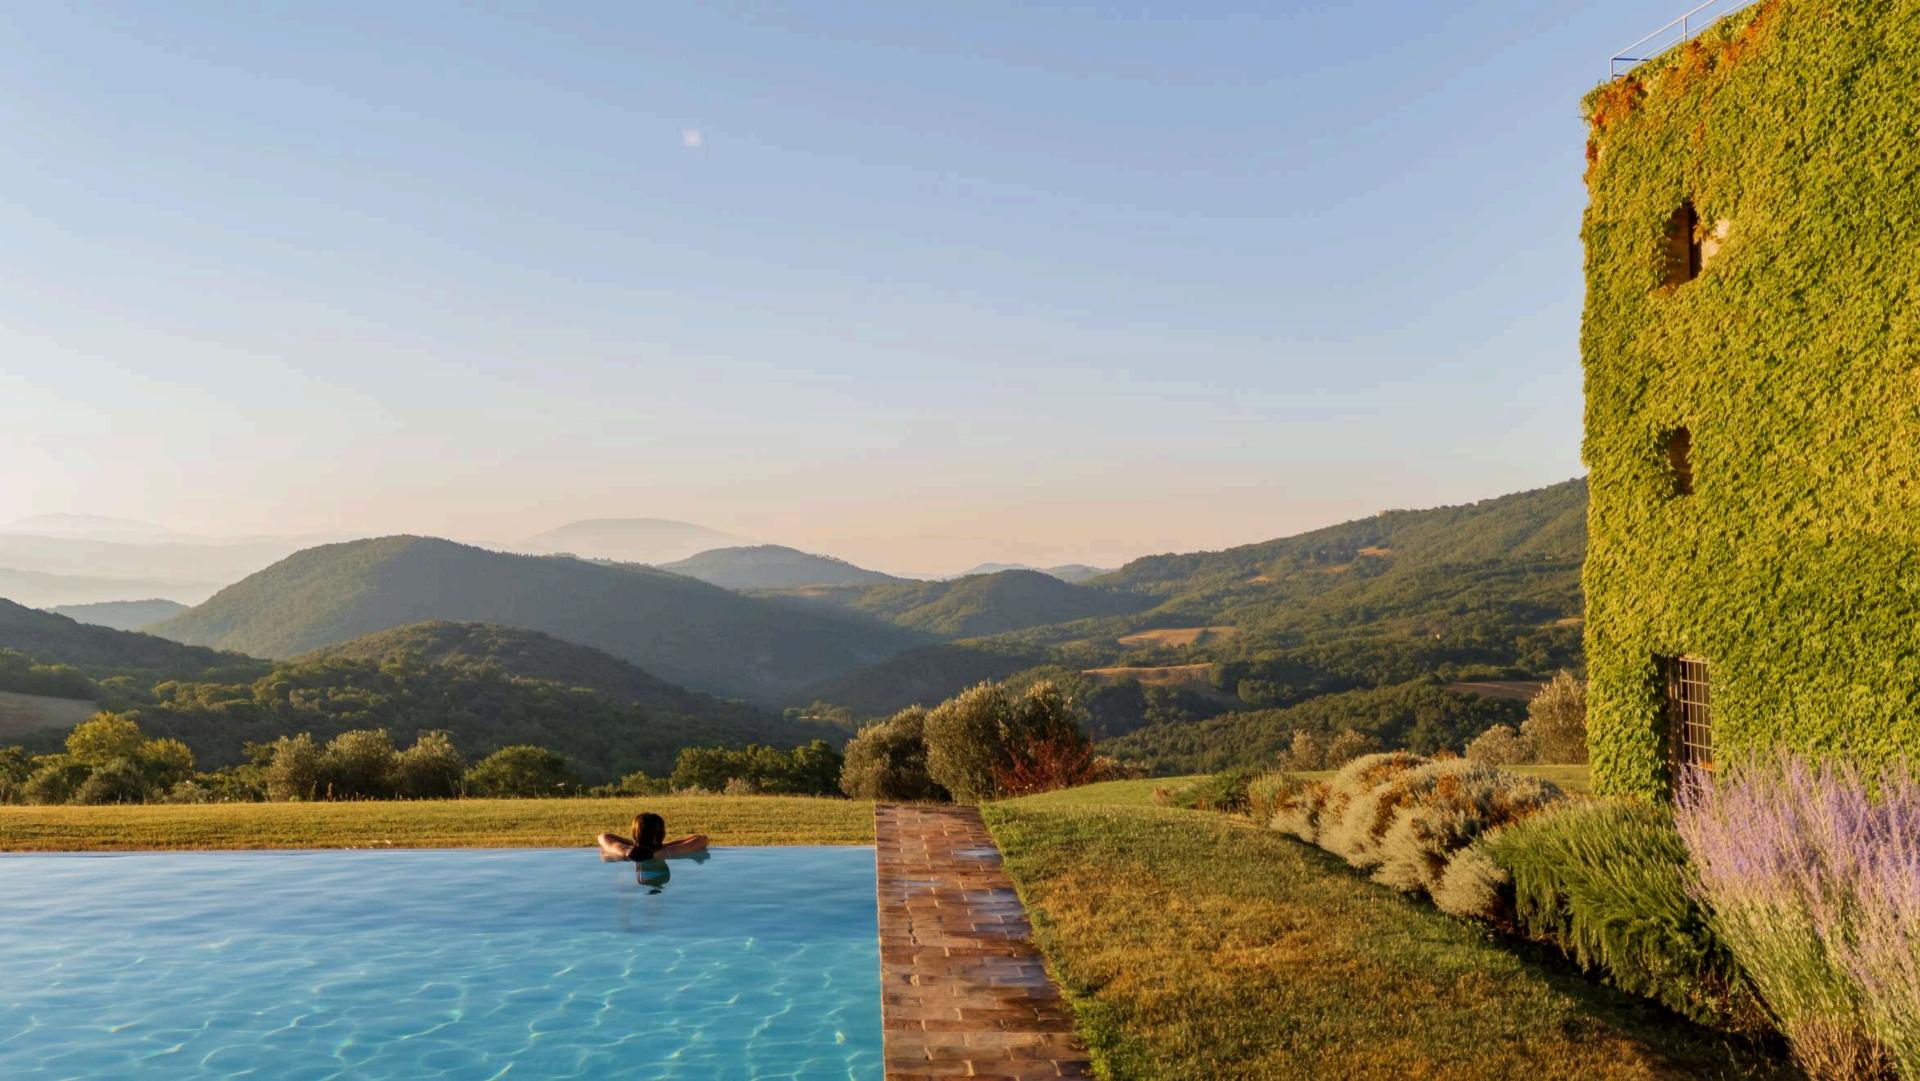

- 2 king-size and 1 double bunk bed bedrooms with en-suite bathrooms
- Fully equipped kitchen
- Private swimming pool
- Heated outdoor jacuzzi
- Barbeque
- **ⓑ** Fireplace and firepit
- Panoramic terrace