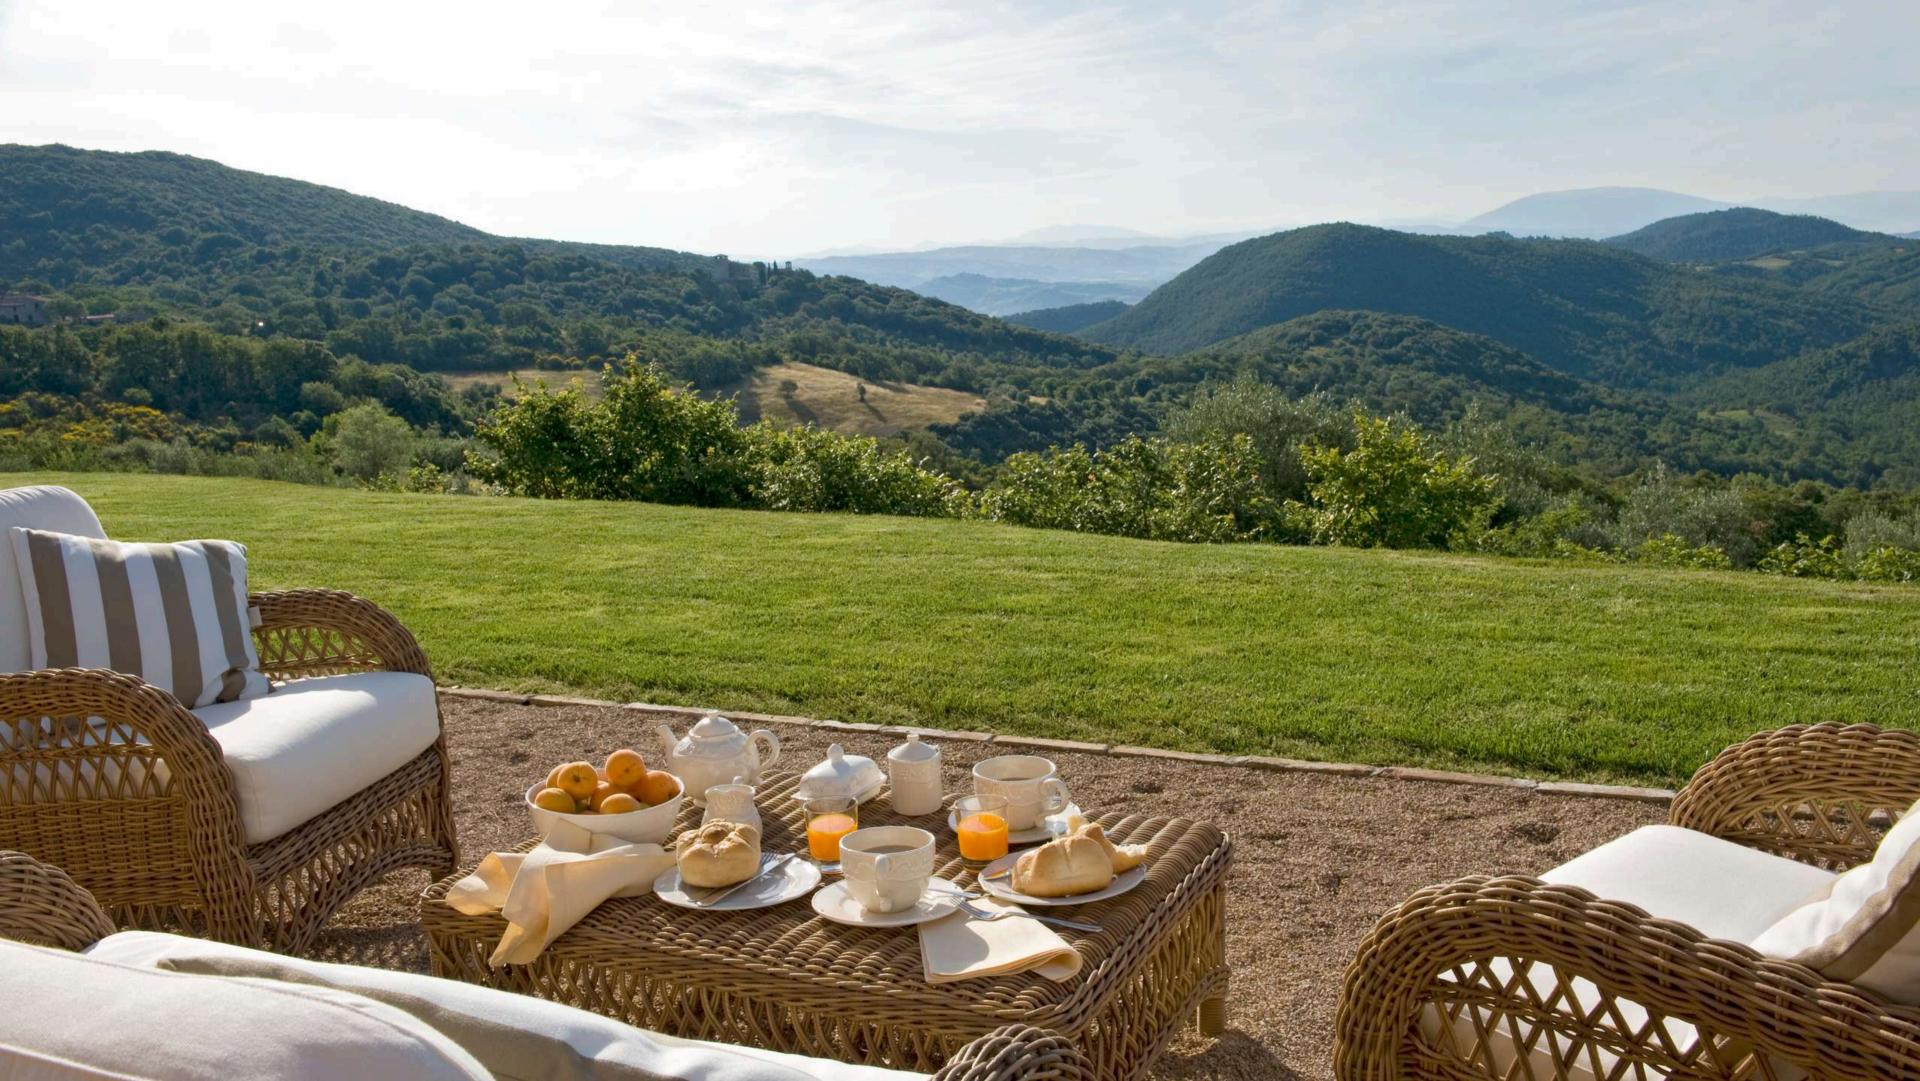

- 2 king-size and 1 double bunk bed bedrooms with en-suite bathrooms
- Fully equipped kitchen
- Private swimming pool
- Heated outdoor jacuzzi
- Barbeque
- **ⓑ** Fireplace and firepit
- Panoramic terrace