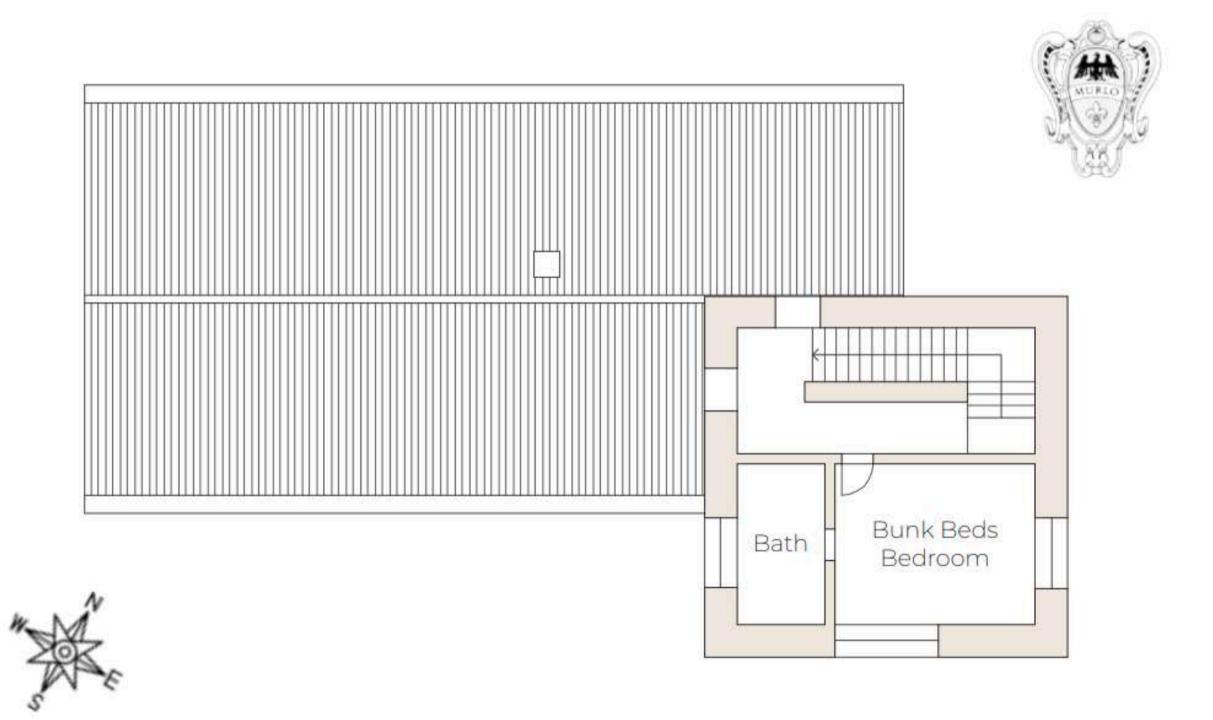

## FIRST FLOOR

- Bunk beds
  bedroom
  Bed size: single
  (0,90 m x 1,90 m)
- Bathroom: ensuite, shower
- Amenity: air conditioning