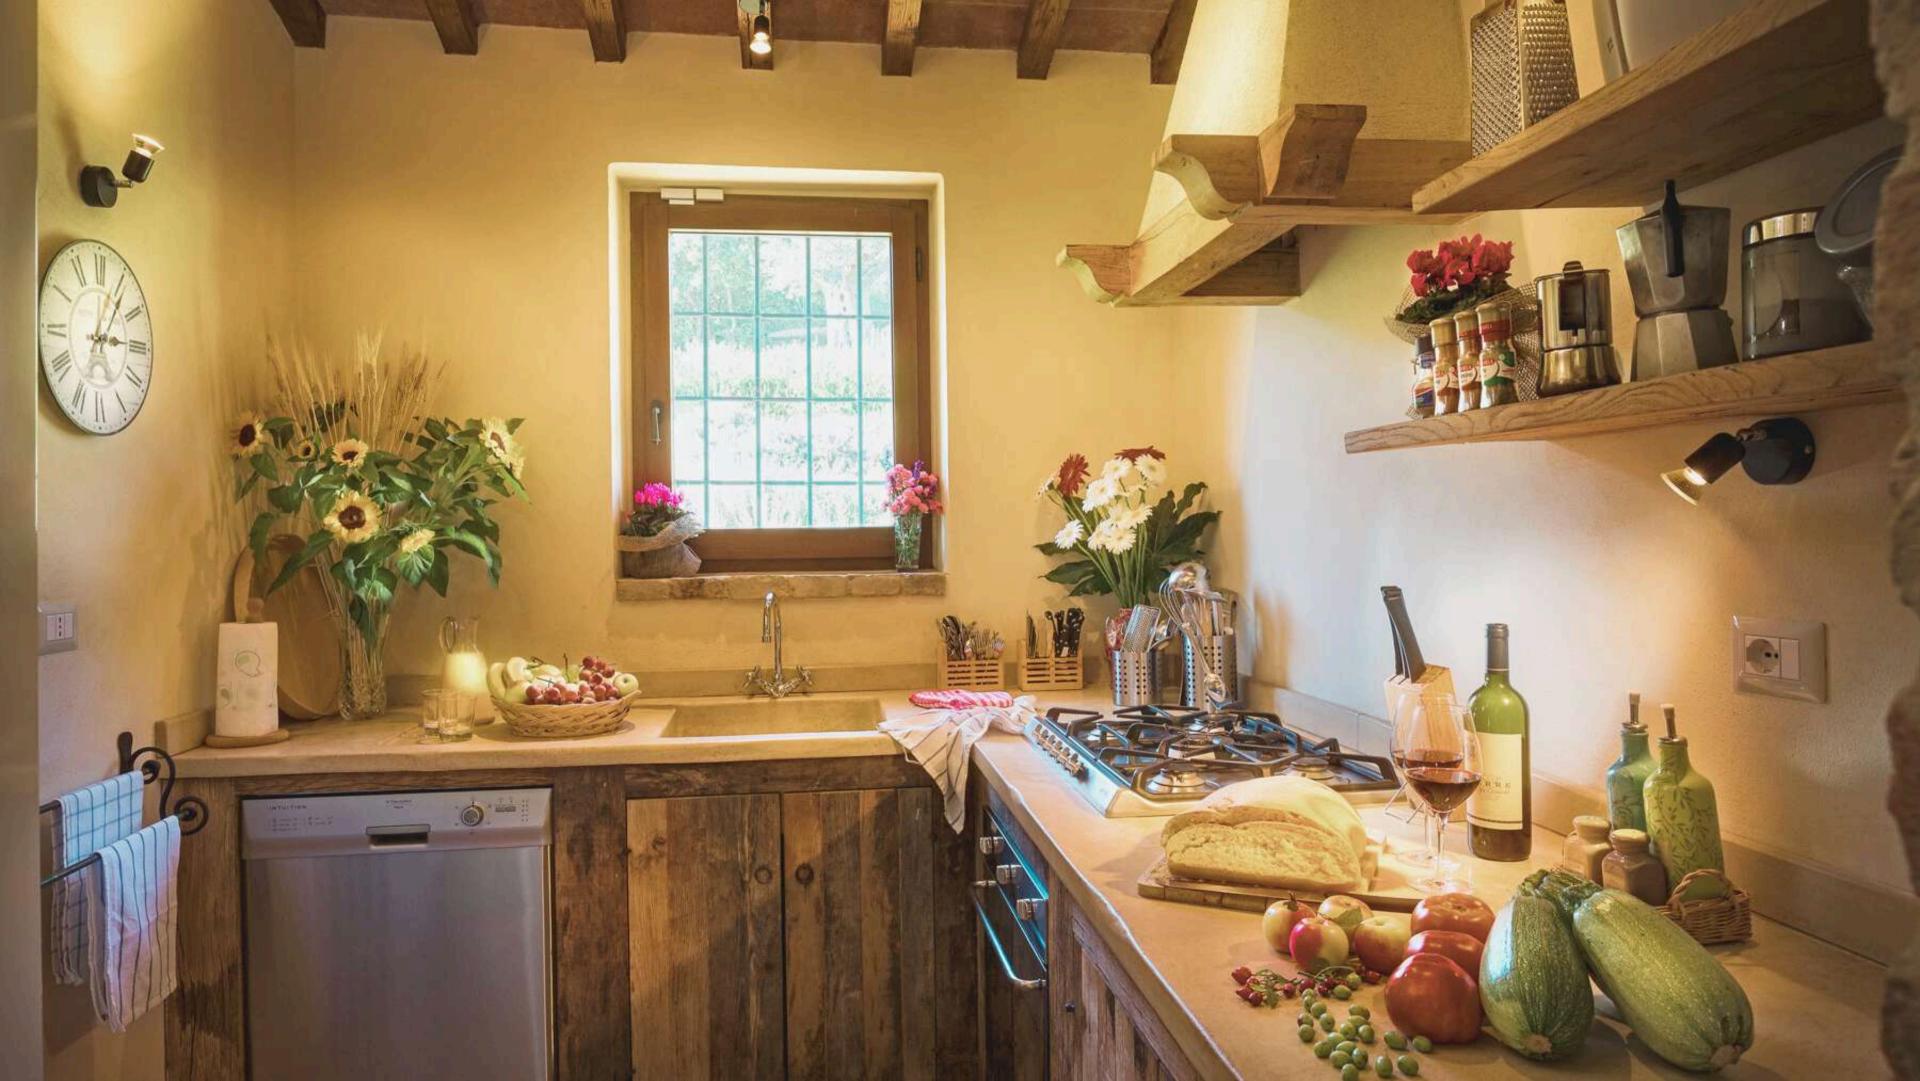

## GROUND FLOOR

- Sitting room with fireplace
- Dining room
- Kitchen integrated into the old tower
- Super king size bedroom
  Bed size: 2 m x 2 m
  Bathroom: en-suite,
  built- in bathtub with
  shower
  Amenities: air
  conditioning, exterior
  access