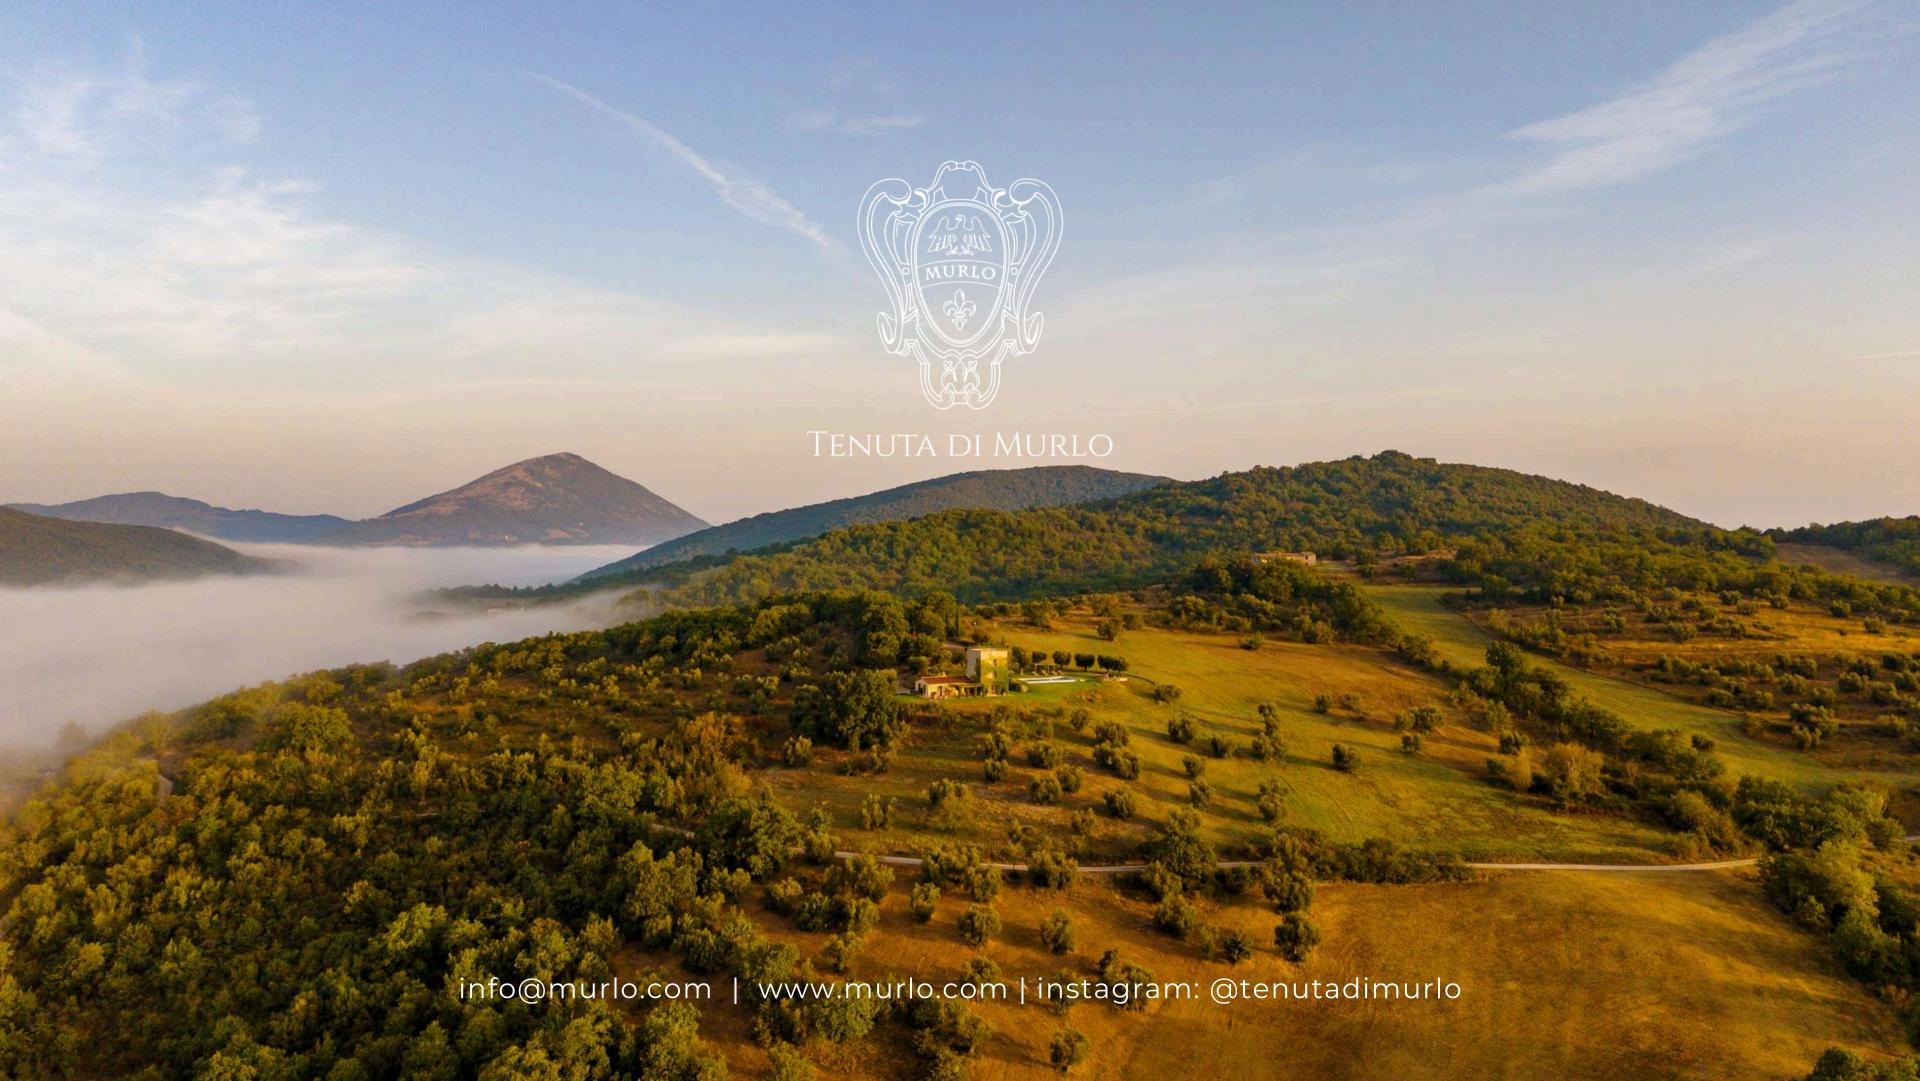

k bed bedrooms with en-suite bathrooms
- Fully equipped kitchen
- Private swimming pool
- Heated outdoor jacuzzi
- Barbeque
- **ⓑ** Fireplace and firepit
- Panoramic terrace





## GROUND FLOOR

- Sitting room with fireplace
- Dining room
- Kitchen integrated into the old tower
- Super king size bedroom
  Bed size: 2 m x 2 m
  Bathroom: en-suite,
  built- in bathtub with
  shower
  Amenities: air
  conditioning, exterior
  access











## FIRST FLOOR

- Bunk beds
  bedroom
  Bed size: single
  (0,90 m x 1,90 m)
- Bathroom: ensuite, shower
- Amenity: air conditioning





## S E C O N D F L O O R

- Super king size bedroom with en-suite bathroom Bed size: 2 m x 2 m
- Bathroom: en-suite, built-in bathtub with shower
- Amenities: air conditioning
- Access to the roof terrace