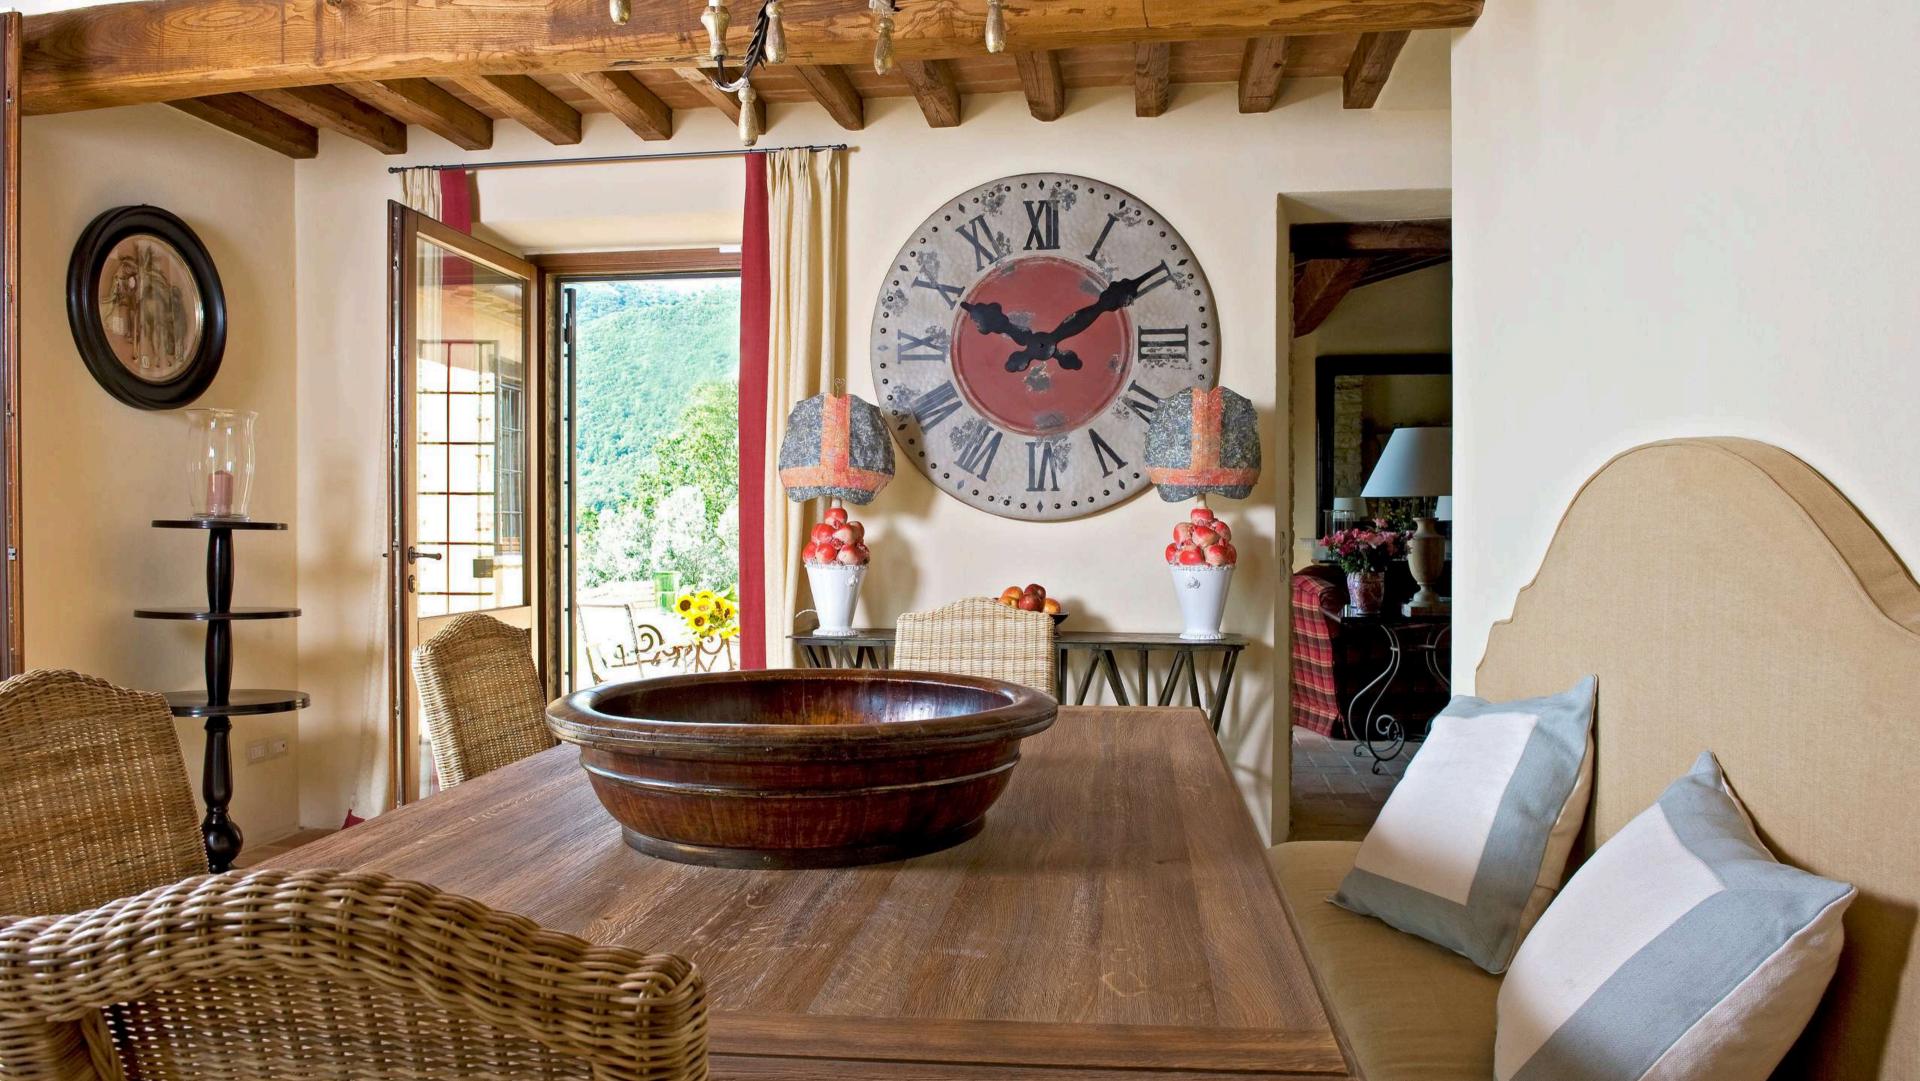

## GROUND FLOOR

- Sitting room with fireplace
- Dining room
- Kitchen integrated into the old tower
- Super king size bedroom
  Bed size: 2 m x 2 m
  Bathroom: en-suite,
  built- in bathtub with
  shower
  Amenities: air
  conditioning, exterior
  access