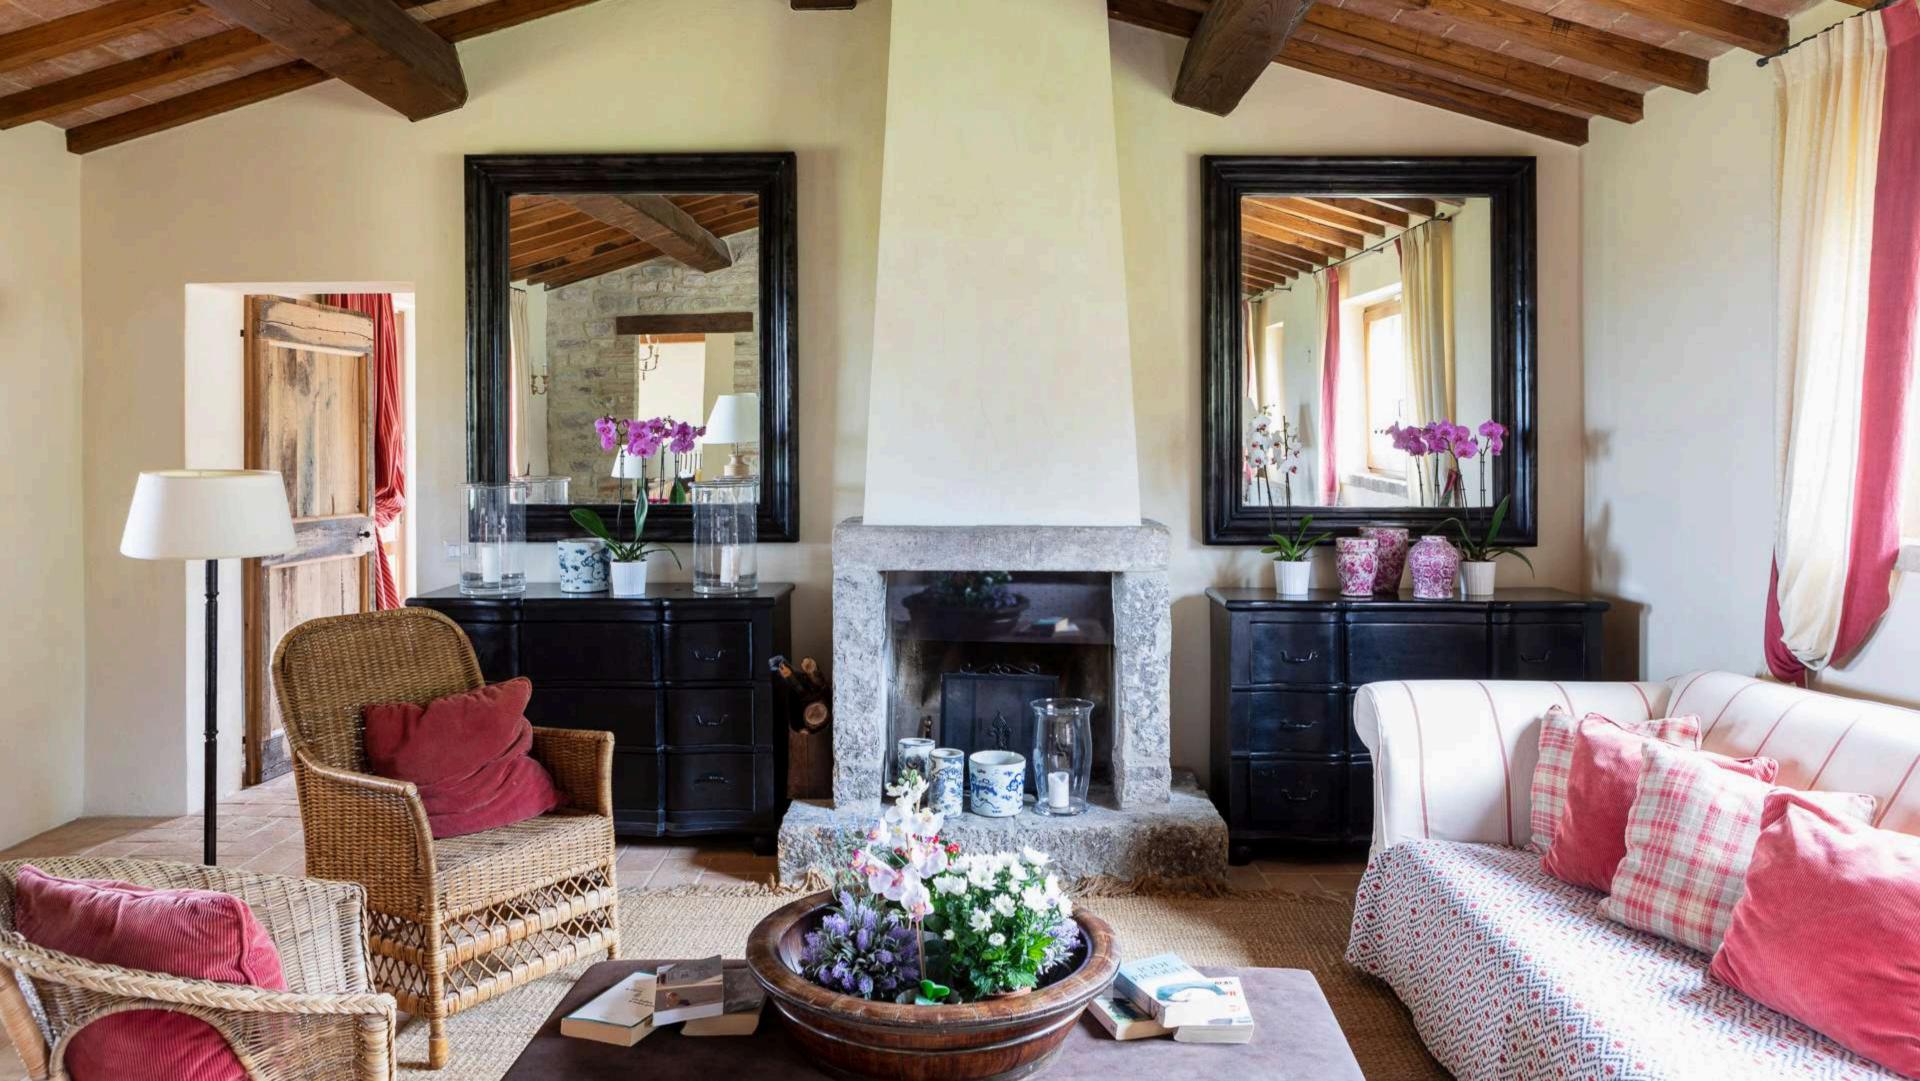

## GROUND FLOOR

- Sitting room with fireplace
- Dining room
- Kitchen integrated into the old tower
- Super king size bedroom
  Bed size: 2 m x 2 m
  Bathroom: en-suite,
  built- in bathtub with
  shower
  Amenities: air
  conditioning, exterior
  access