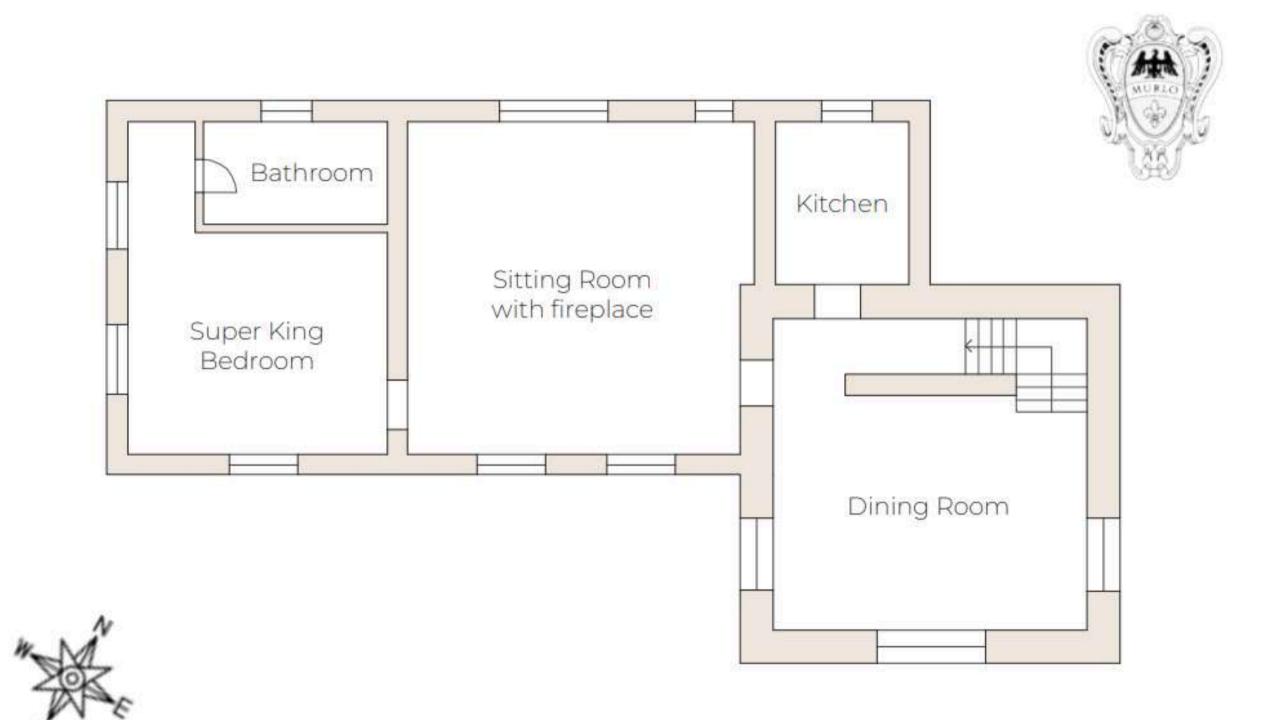

## GROUND FLOOR

- Sitting room with fireplace
- Dining room
- Kitchen integrated into the old tower
- Super king size bedroom
  Bed size: 2 m x 2 m
  Bathroom: en-suite,
  built- in bathtub with
  shower
  Amenities: air
  conditioning, exterior
  access