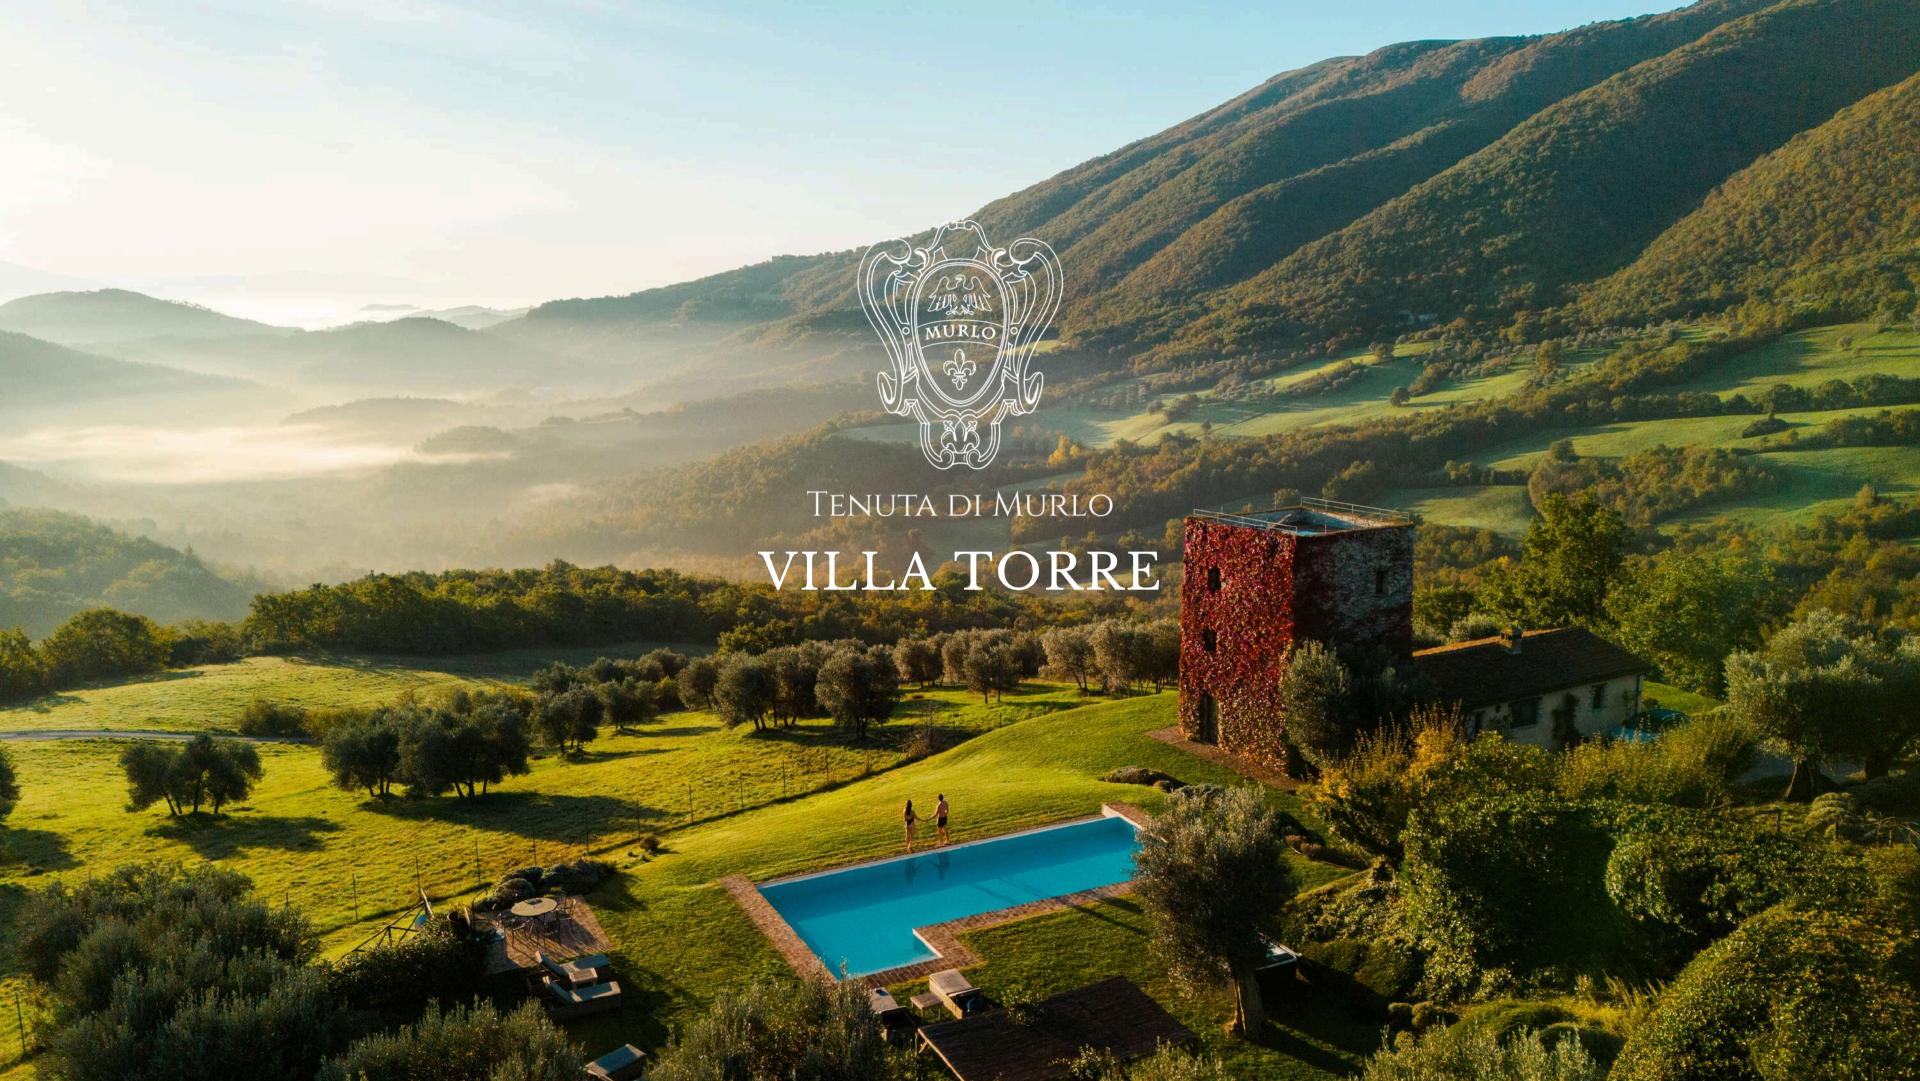

- 2 king-size and 1 double bunk bed bedrooms with en-suite bathrooms
- Fully equipped kitchen
- Private swimming pool
- Heated outdoor jacuzzi
- Barbeque
- **ⓑ** Fireplace and firepit
- Panoramic terrace