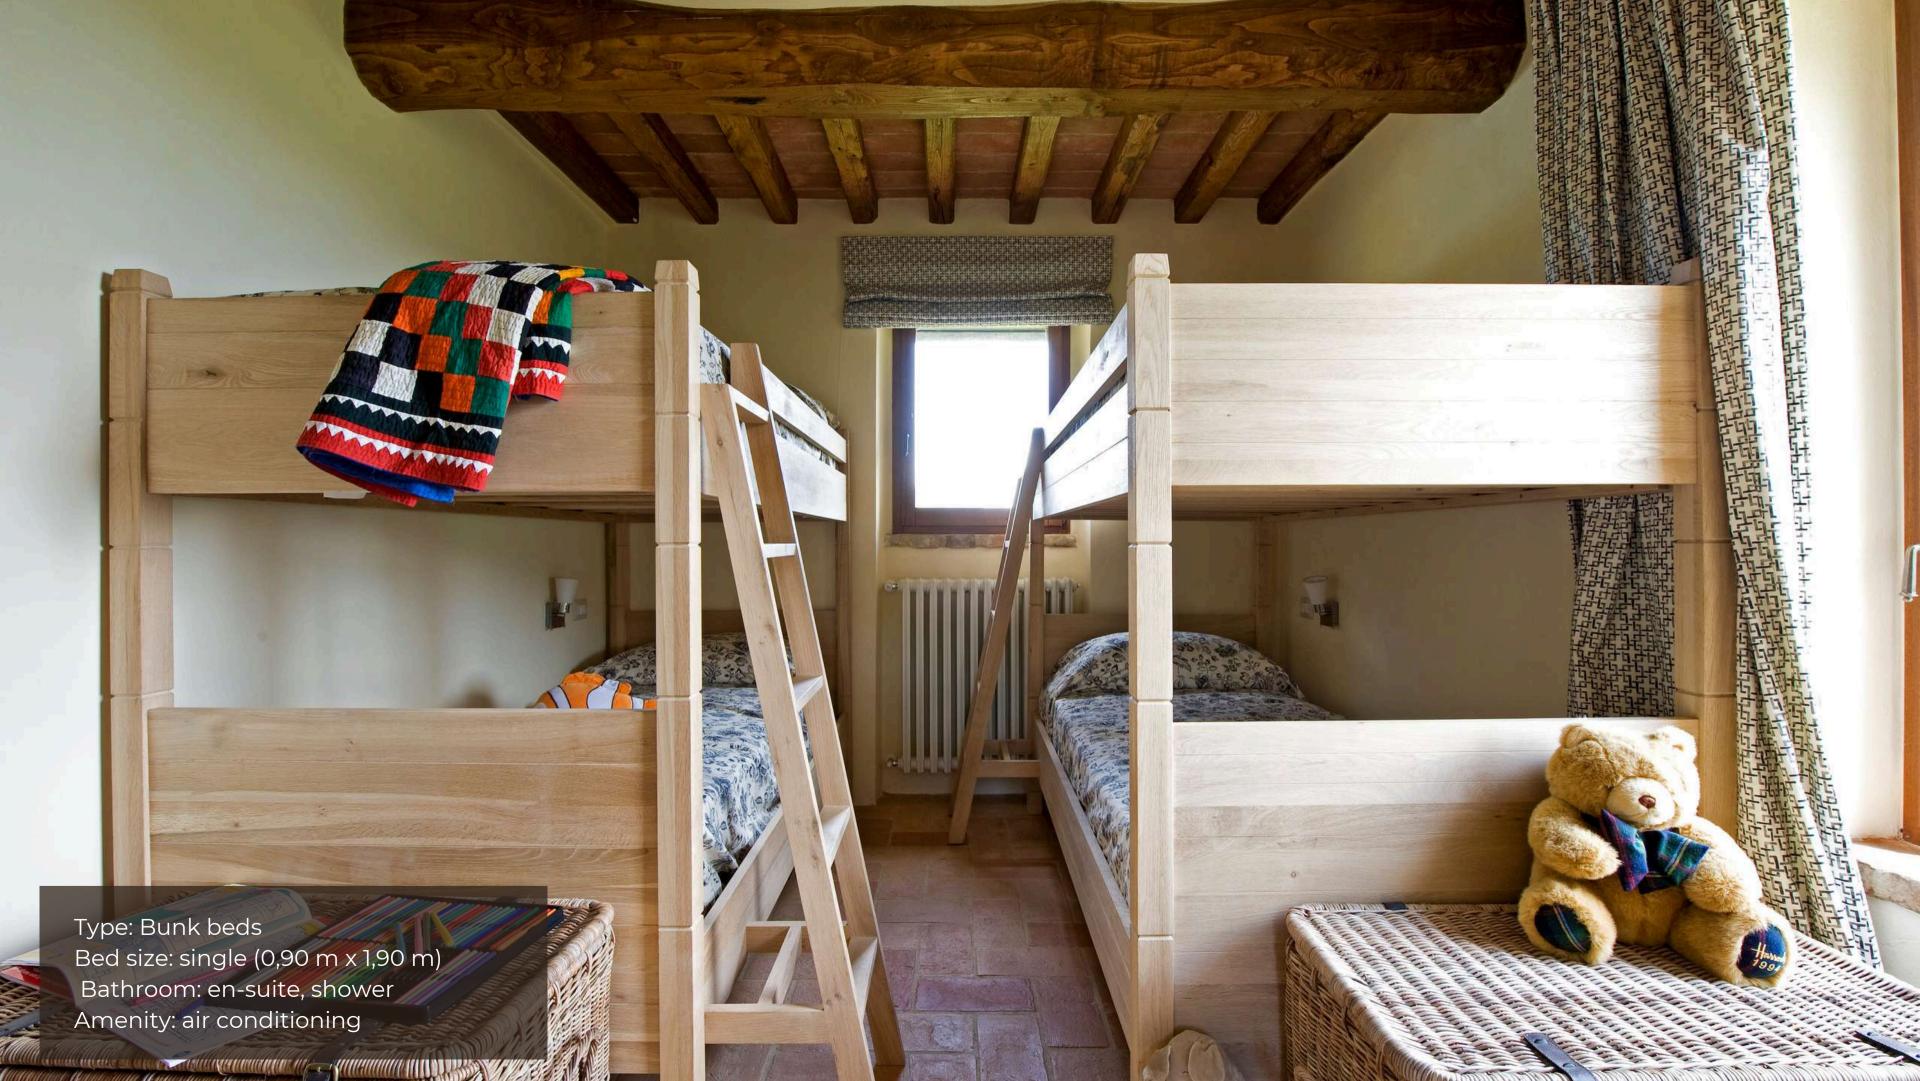

## FIRST FLOOR

- Bunk beds
  bedroom
  Bed size: single
  (0,90 m x 1,90 m)
- Bathroom: ensuite, shower
- Amenity: air conditioning