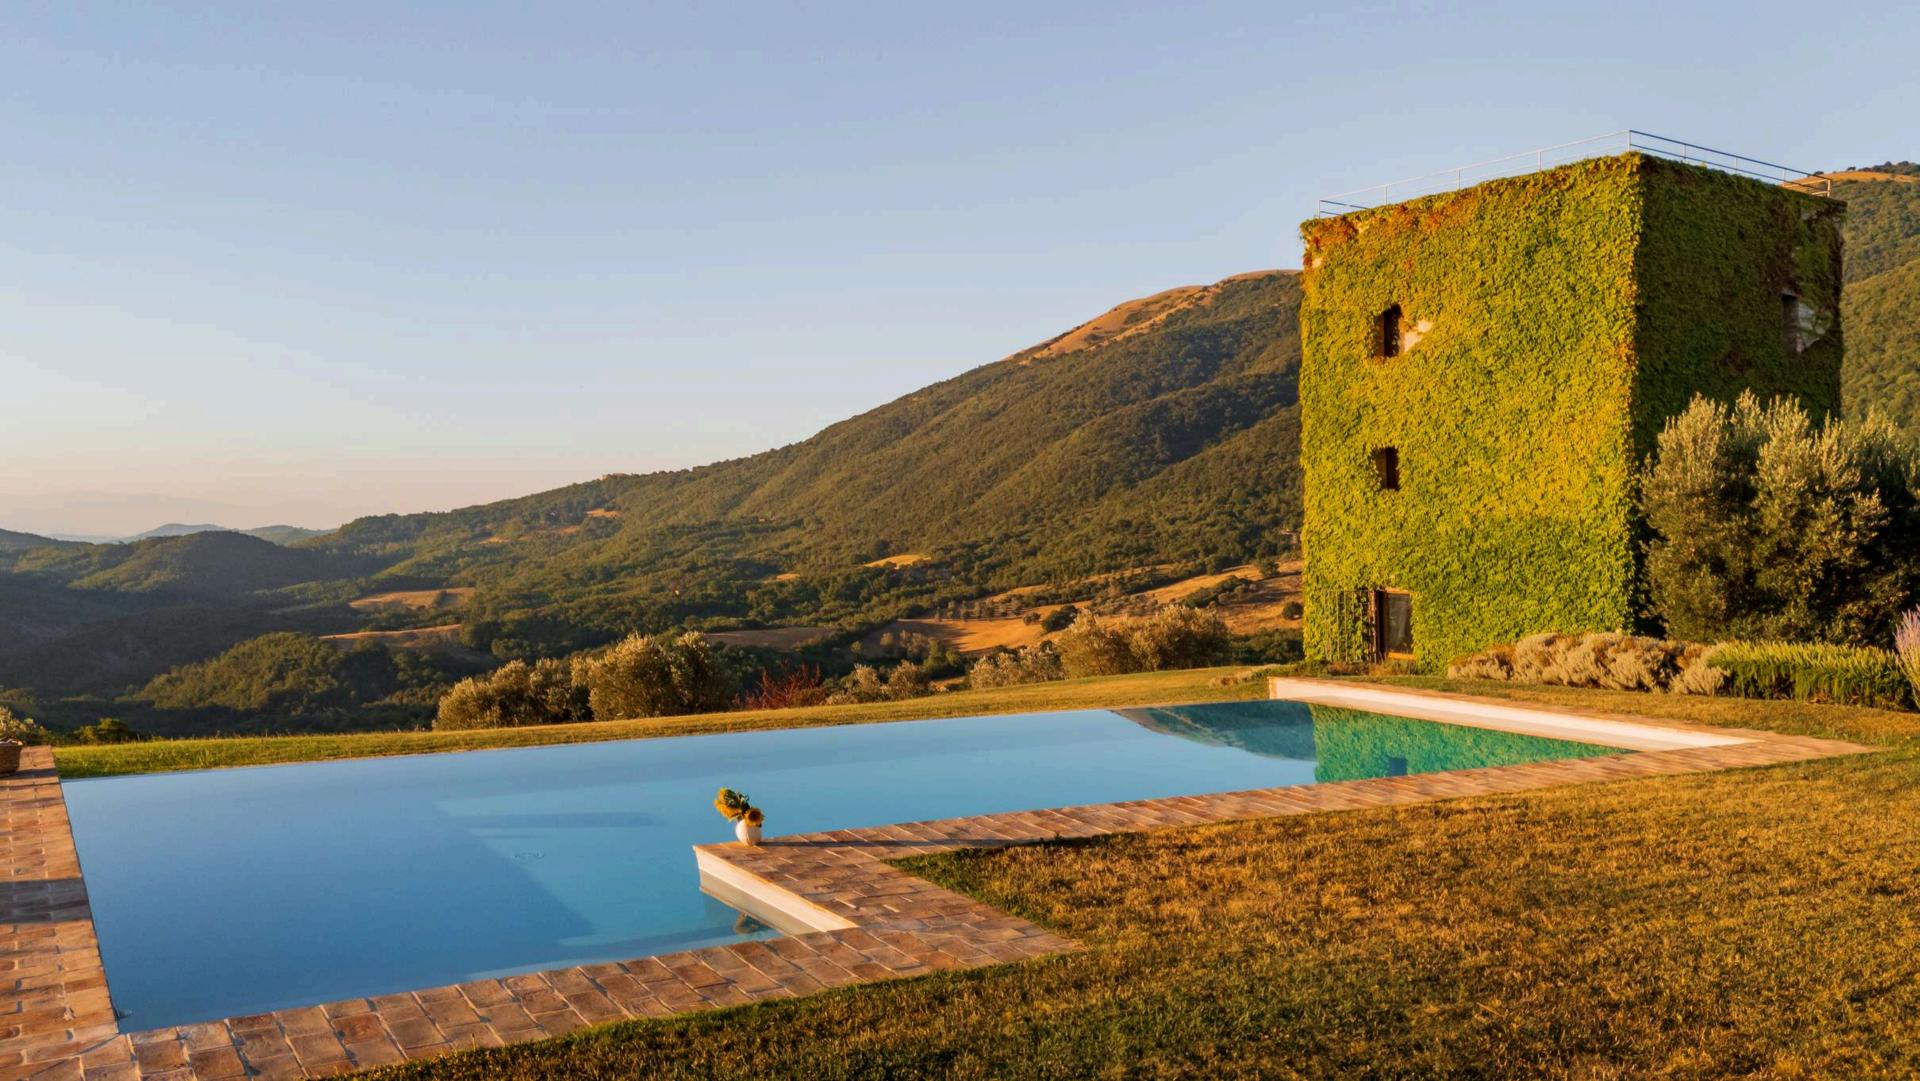

- 2 king-size and 1 double bunk bed bedrooms with en-suite bathrooms
- Fully equipped kitchen
- Private swimming pool
- Heated outdoor jacuzzi
- Barbeque
- **ⓑ** Fireplace and firepit
- Panoramic terrace