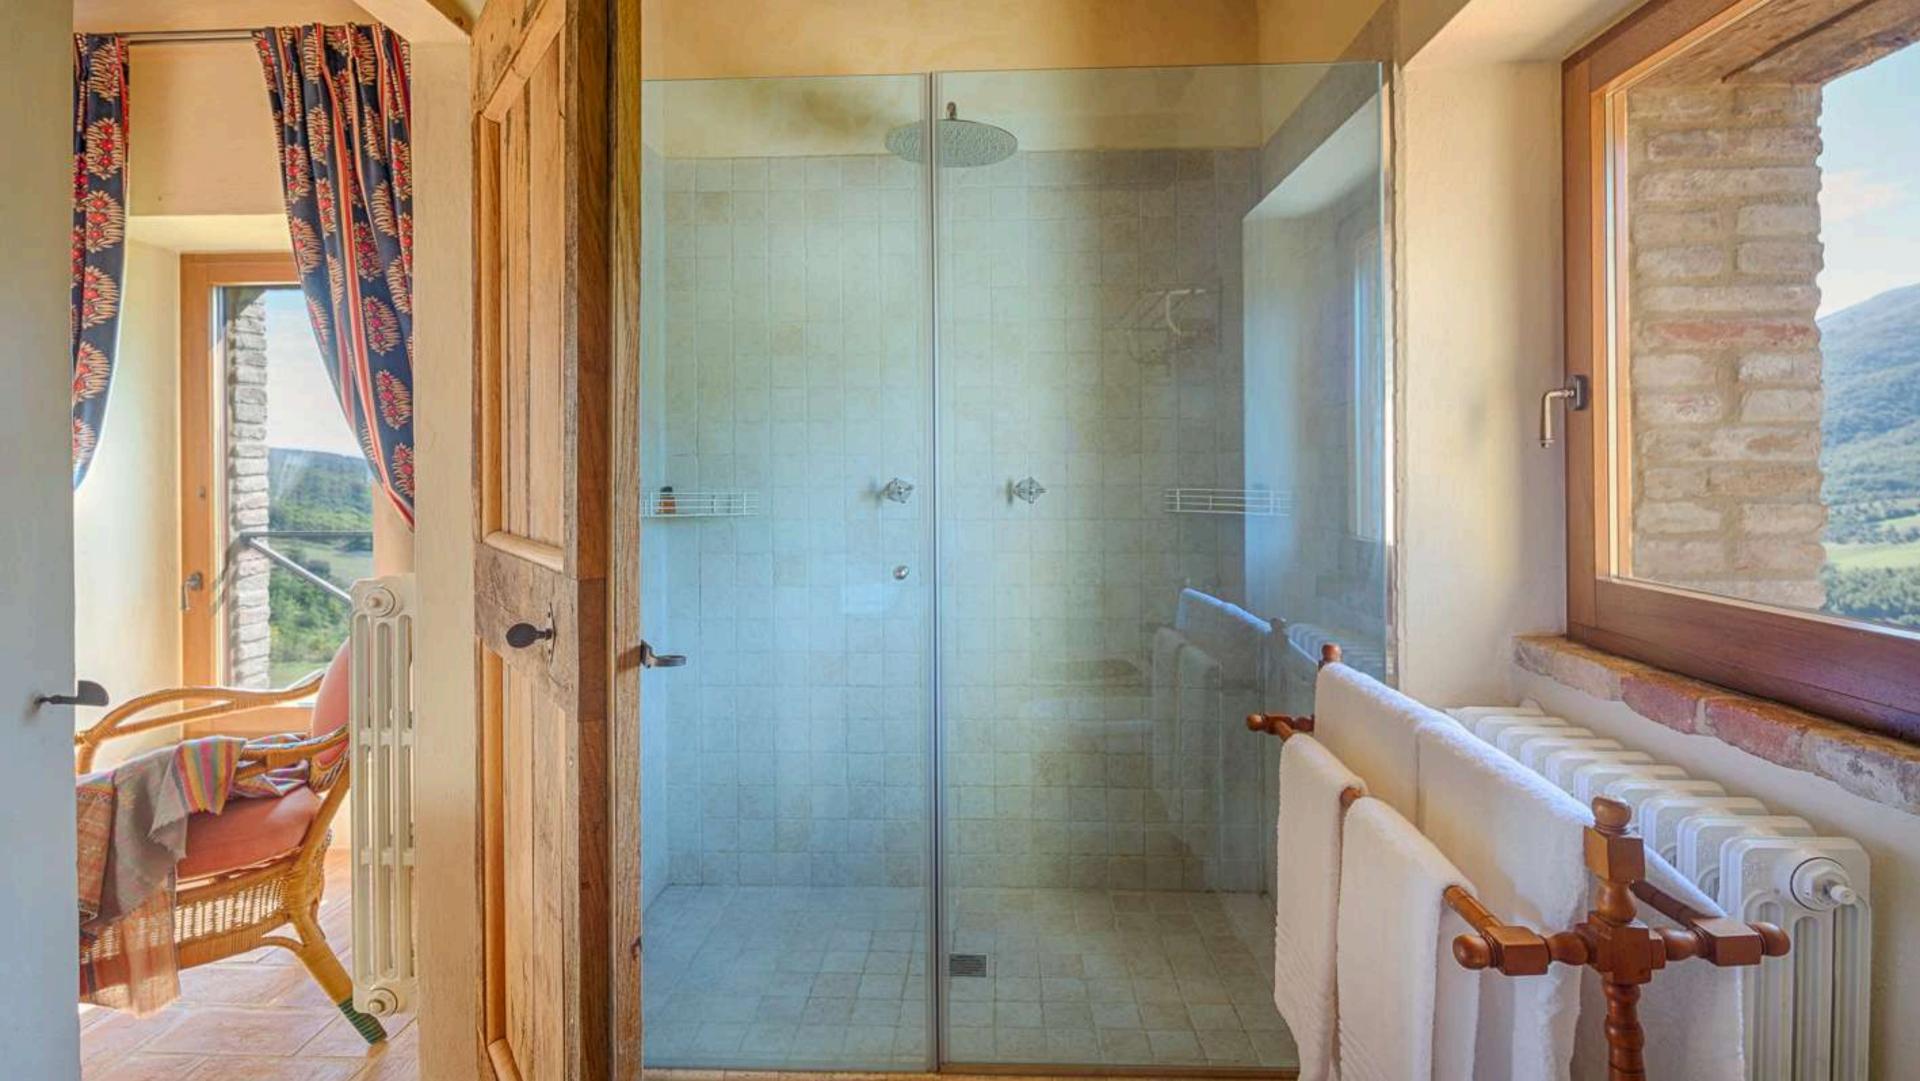

## GROUND FLOOR

- Sitting room with fireplace
- Dining room
- Kitchen integrated into the old tower
- Super king size bedroom
  Bed size: 2 m x 2 m
  Bathroom: en-suite,
  built- in bathtub with
  shower
  Amenities: air
  conditioning, exterior
  access