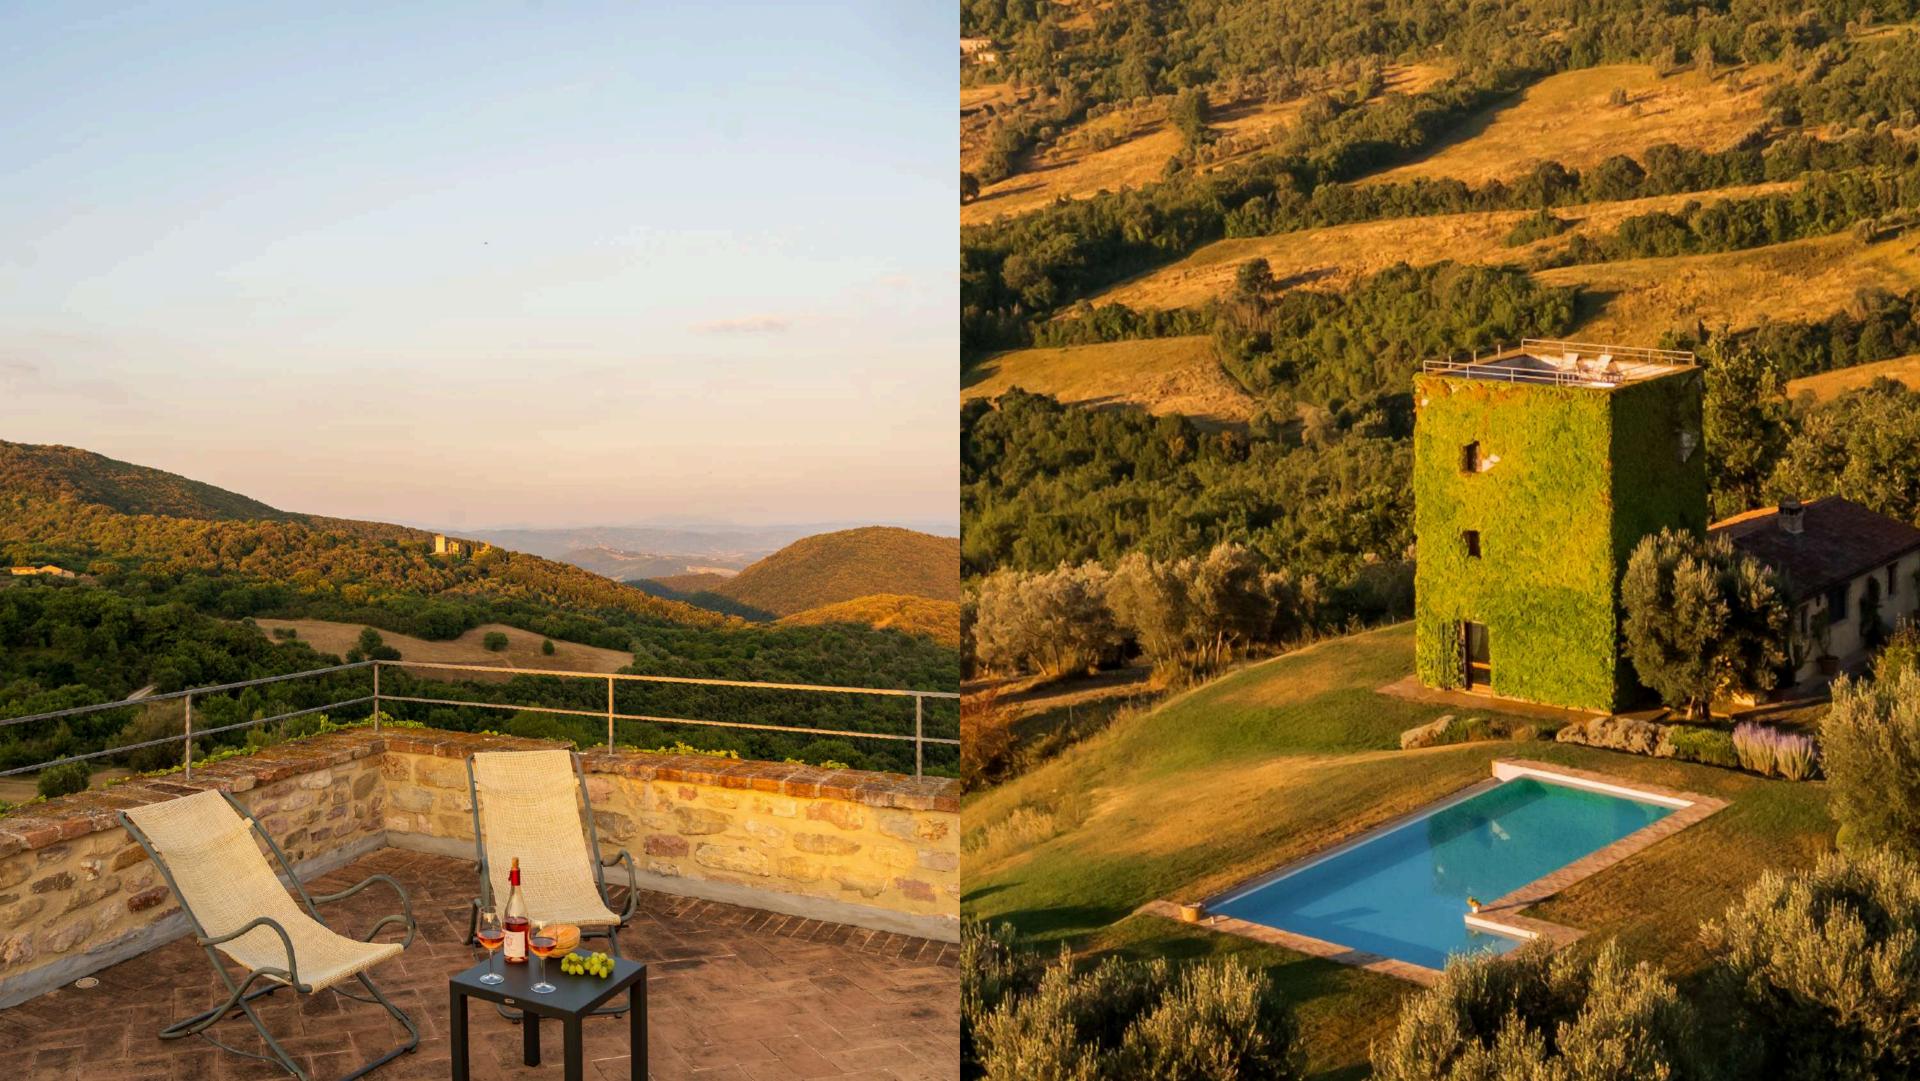

- 2 king-size and 1 double bunk bed bedrooms with en-suite bathrooms
- Fully equipped kitchen
- Private swimming pool
- Heated outdoor jacuzzi
- Barbeque
- **ⓑ** Fireplace and firepit
- Panoramic terrace

## S E C O N D F L O O R

- Super king size bedroom with en-suite bathroom Bed size: 2 m x 2 m
- Bathroom: en-suite, built-in bathtub with shower
- Amenities: air conditioning
- Access to the roof terrace