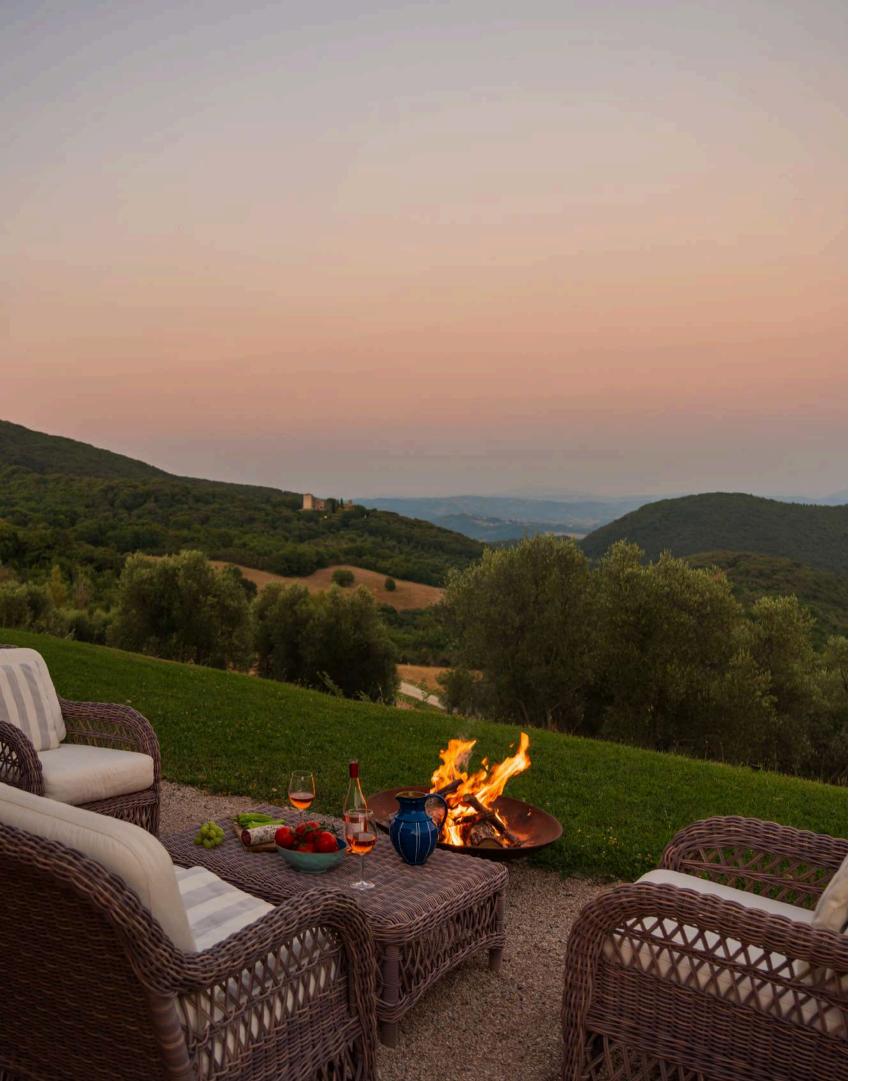

- 2 king-size and 1 double bunk bed bedrooms with en-suite bathrooms
- Fully equipped kitchen
- Private swimming pool
- Heated outdoor jacuzzi
- Barbeque
- **ⓑ** Fireplace and firepit
- Panoramic terrace