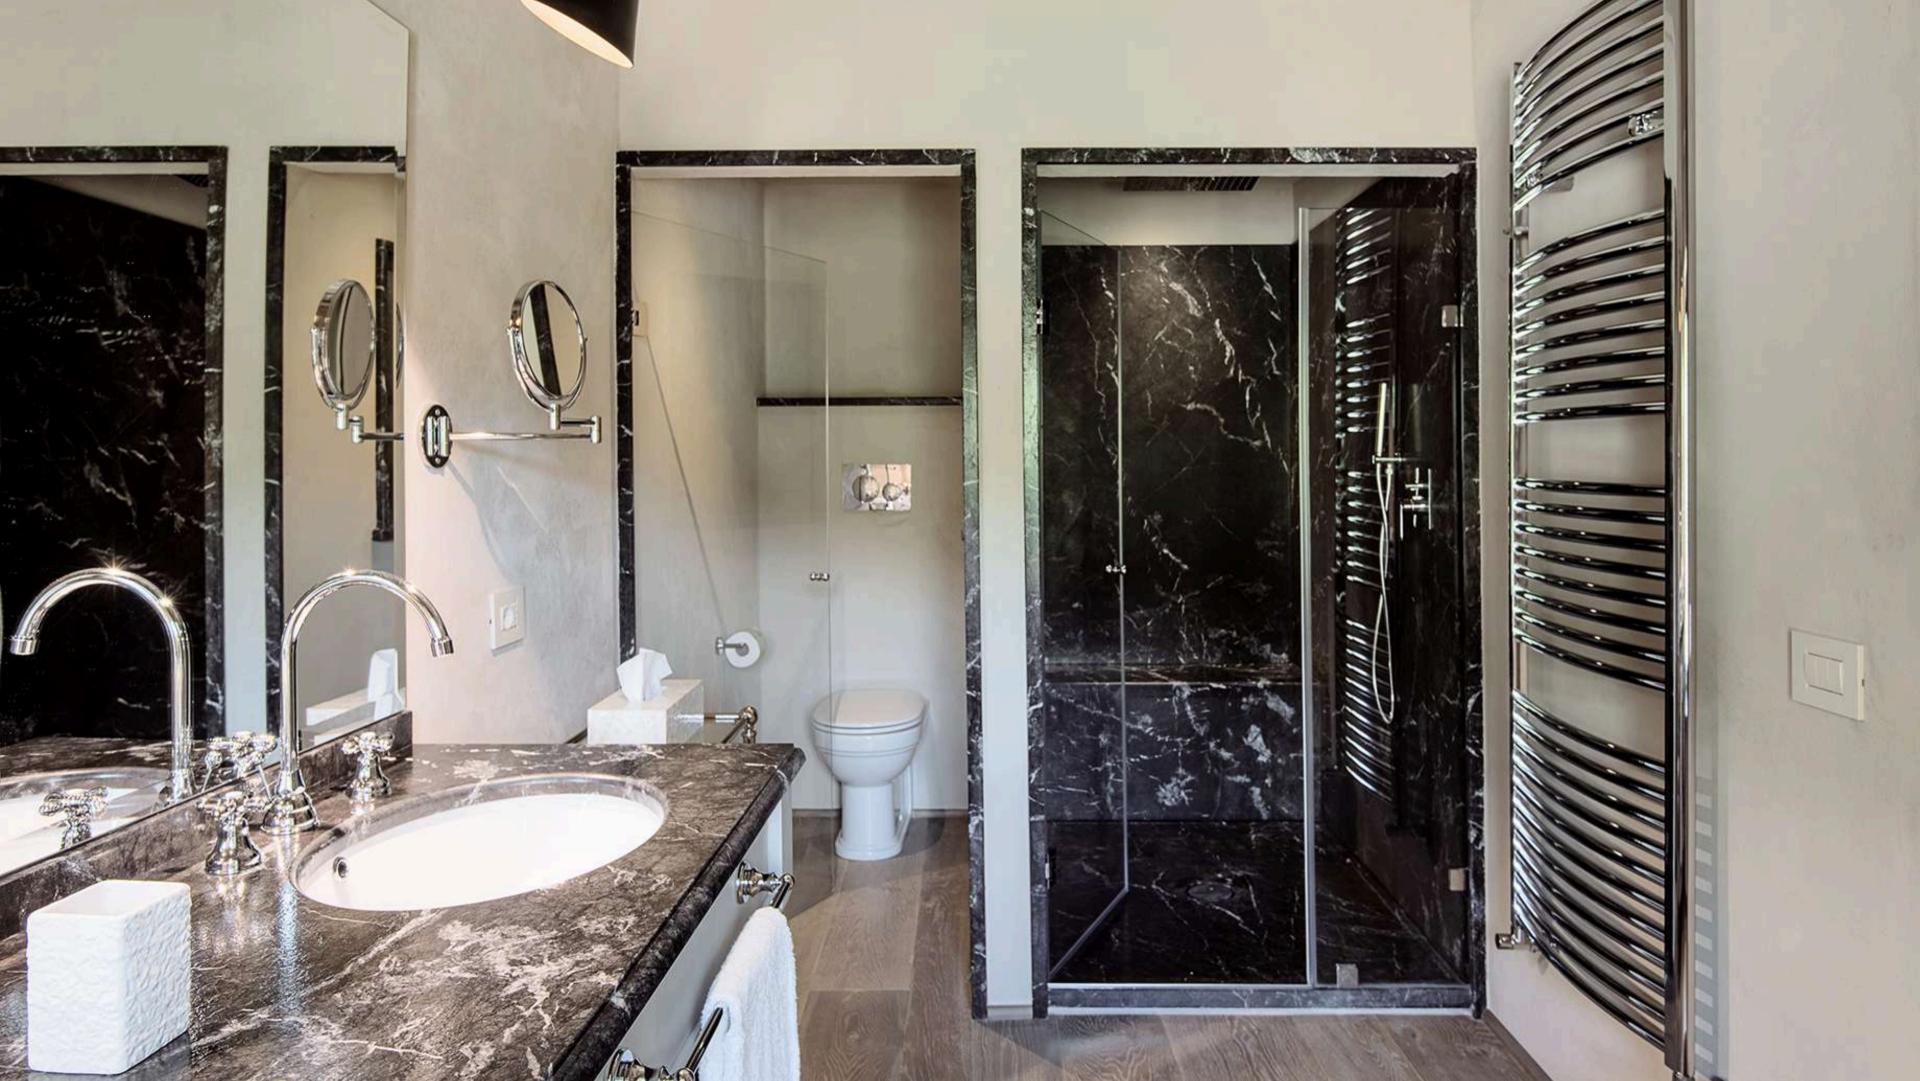

#### - MAIN UNIT

- Super king size bedroom with en-suite bathroom
- Super king size bedroom with en-suite bathroom (few steps to second floor)

FIRST & SECOND FLOOR