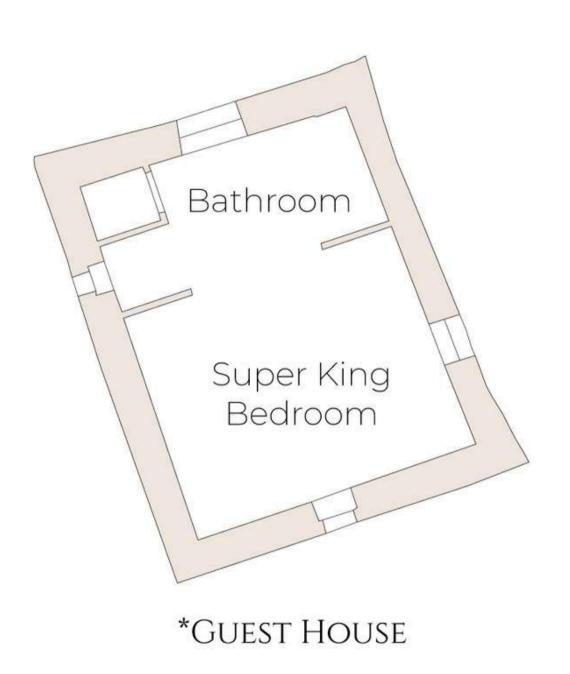

#### GROUND FLOOR - GUEST HOUSE

• Super king size bedroom with en-suite bathroom

## FIRST FLOOR - GUEST HOUSE

• Super king size bedroom with en-suite bathroom