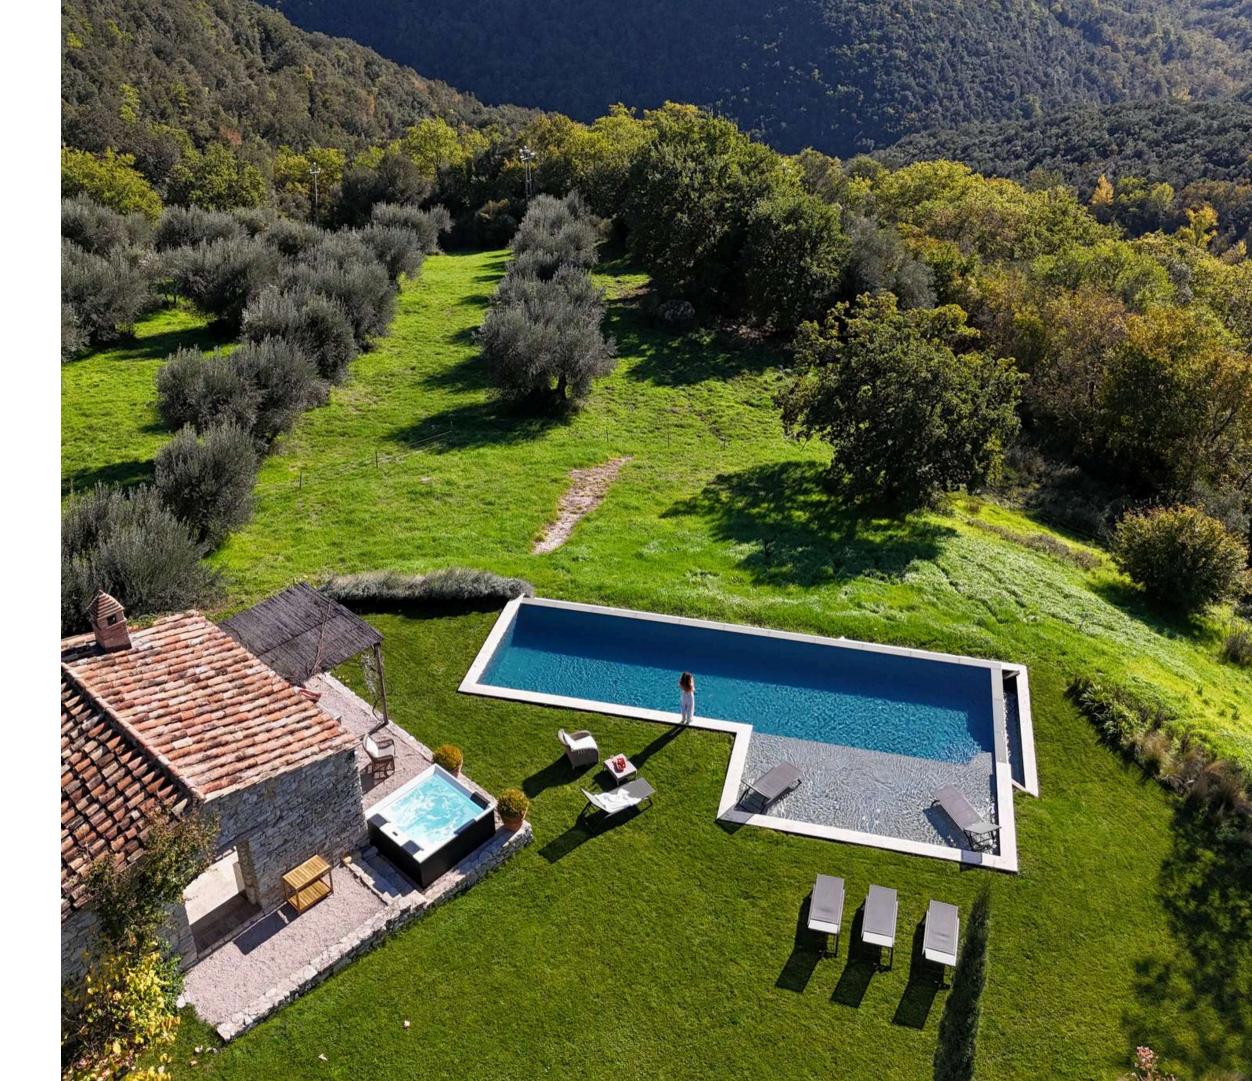

- 4 king-size bedrooms with en- suite bathrooms
- Fully equipped kitchen
- Private swimming pool
- Barbeque
- **Service** Sireplace
- Pool cottage

# POOL COTTAGE

- Cooking area
- Heated outdoor 2x2m jacuzzi