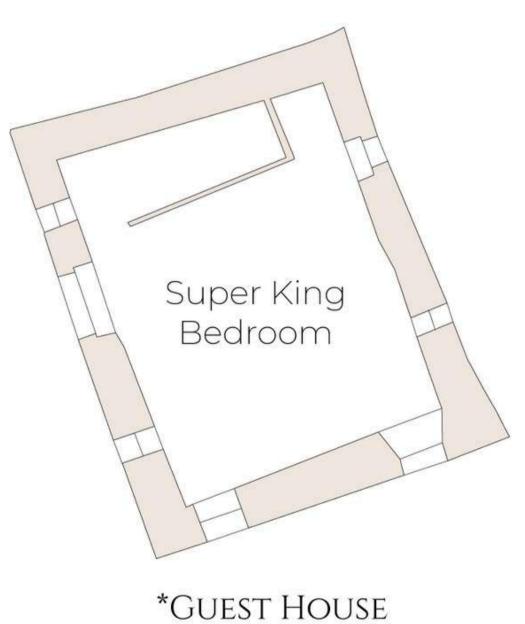

#### GROUND FLOOR - GUEST HOUSE

• Super king size bedroom with en-suite bathroom