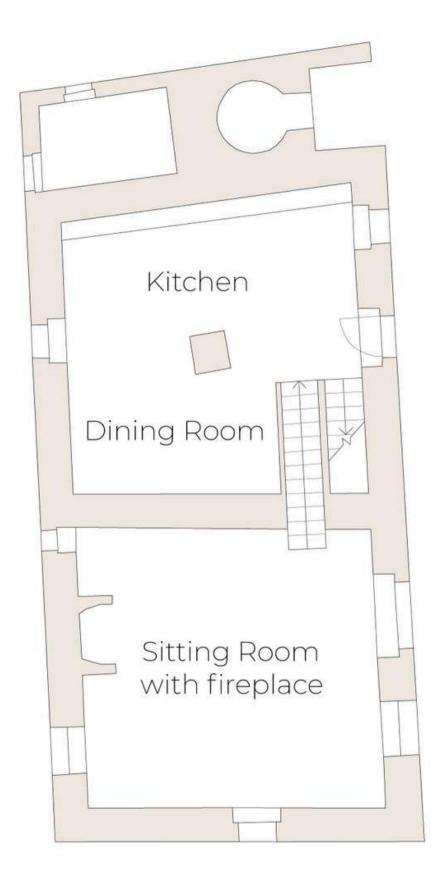

### GROUND/FIRST FLOOR

- MAIN UNIT
- Sitting room with fireplace
- Large open kitchen with dining room

Ground Floor