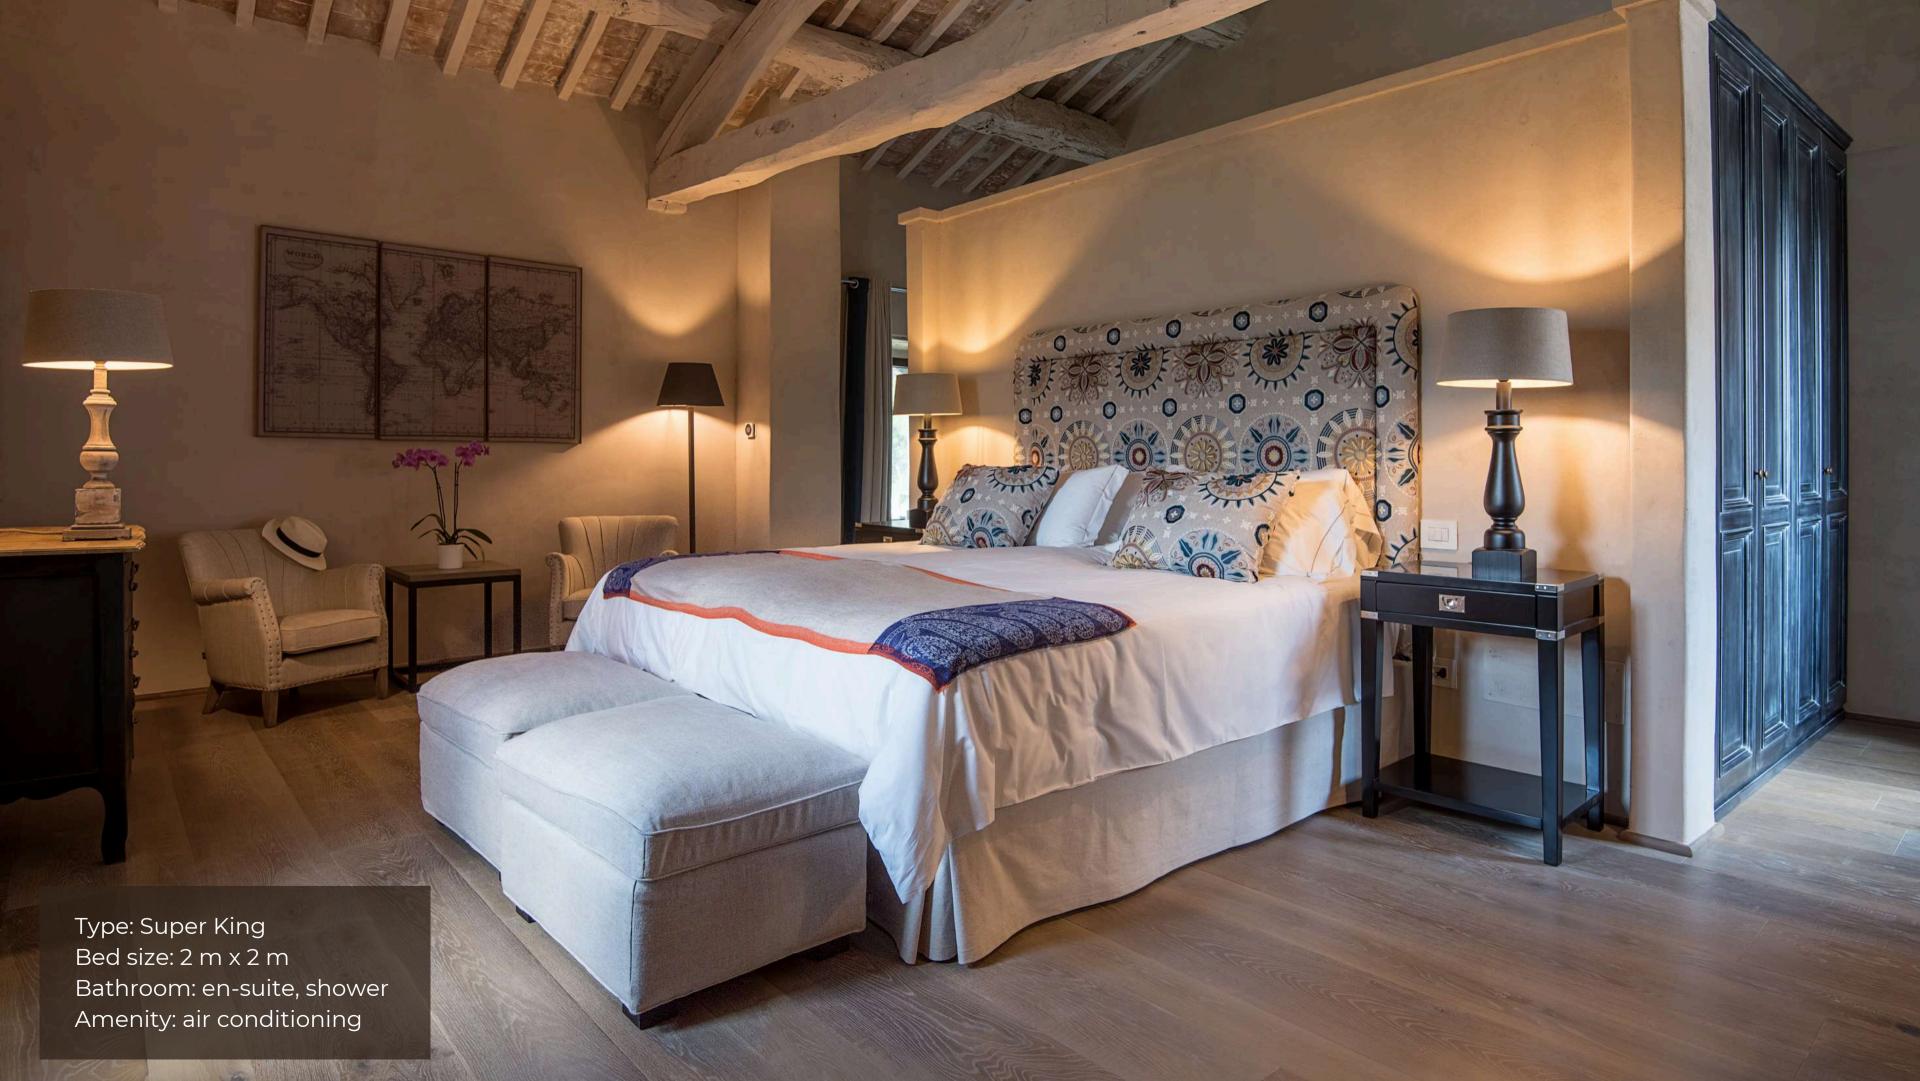

#### - MAIN UNIT

- Super king size bedroom with en-suite bathroom
- Super king size bedroom with en-suite bathroom (few steps to second floor)

FIRST & SECOND FLOOR