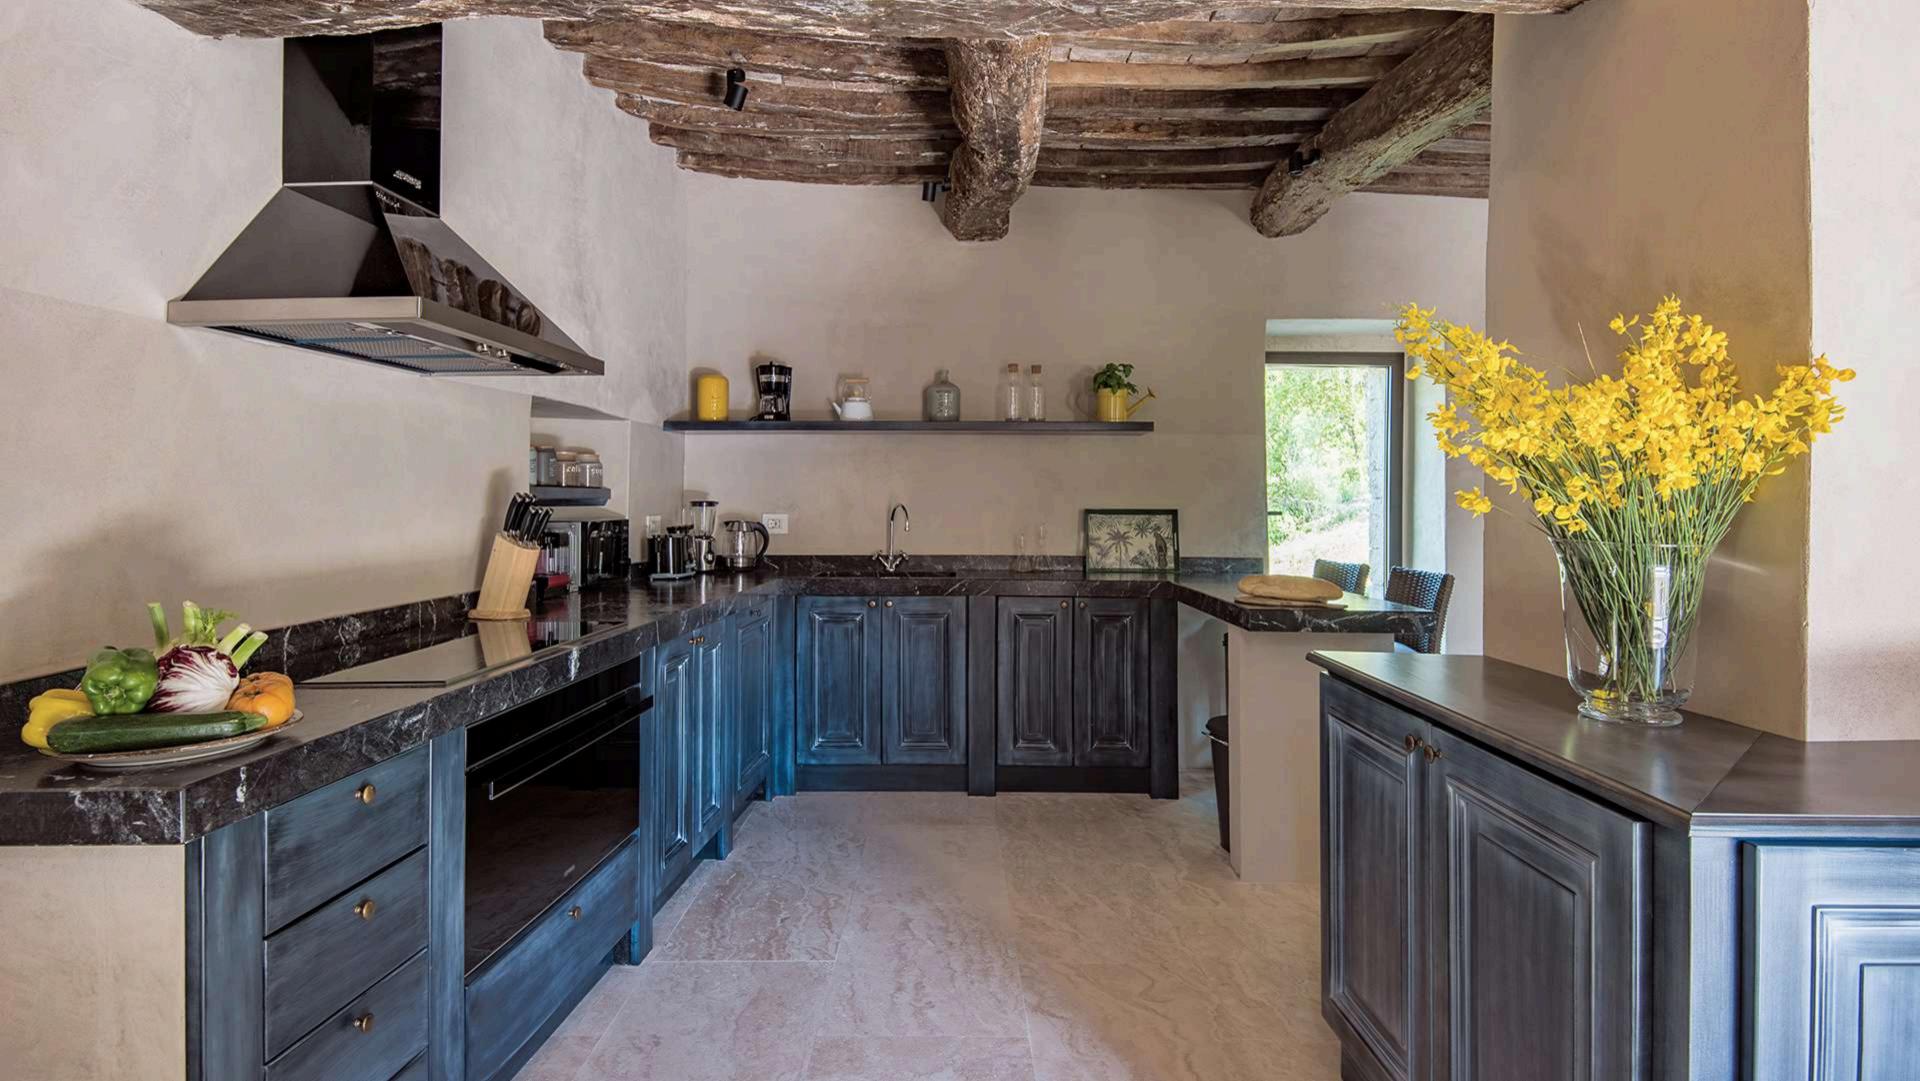

### GROUND/FIRST FLOOR

- MAIN UNIT
- Sitting room with fireplace
- Large open kitchen with dining room

Ground Floor