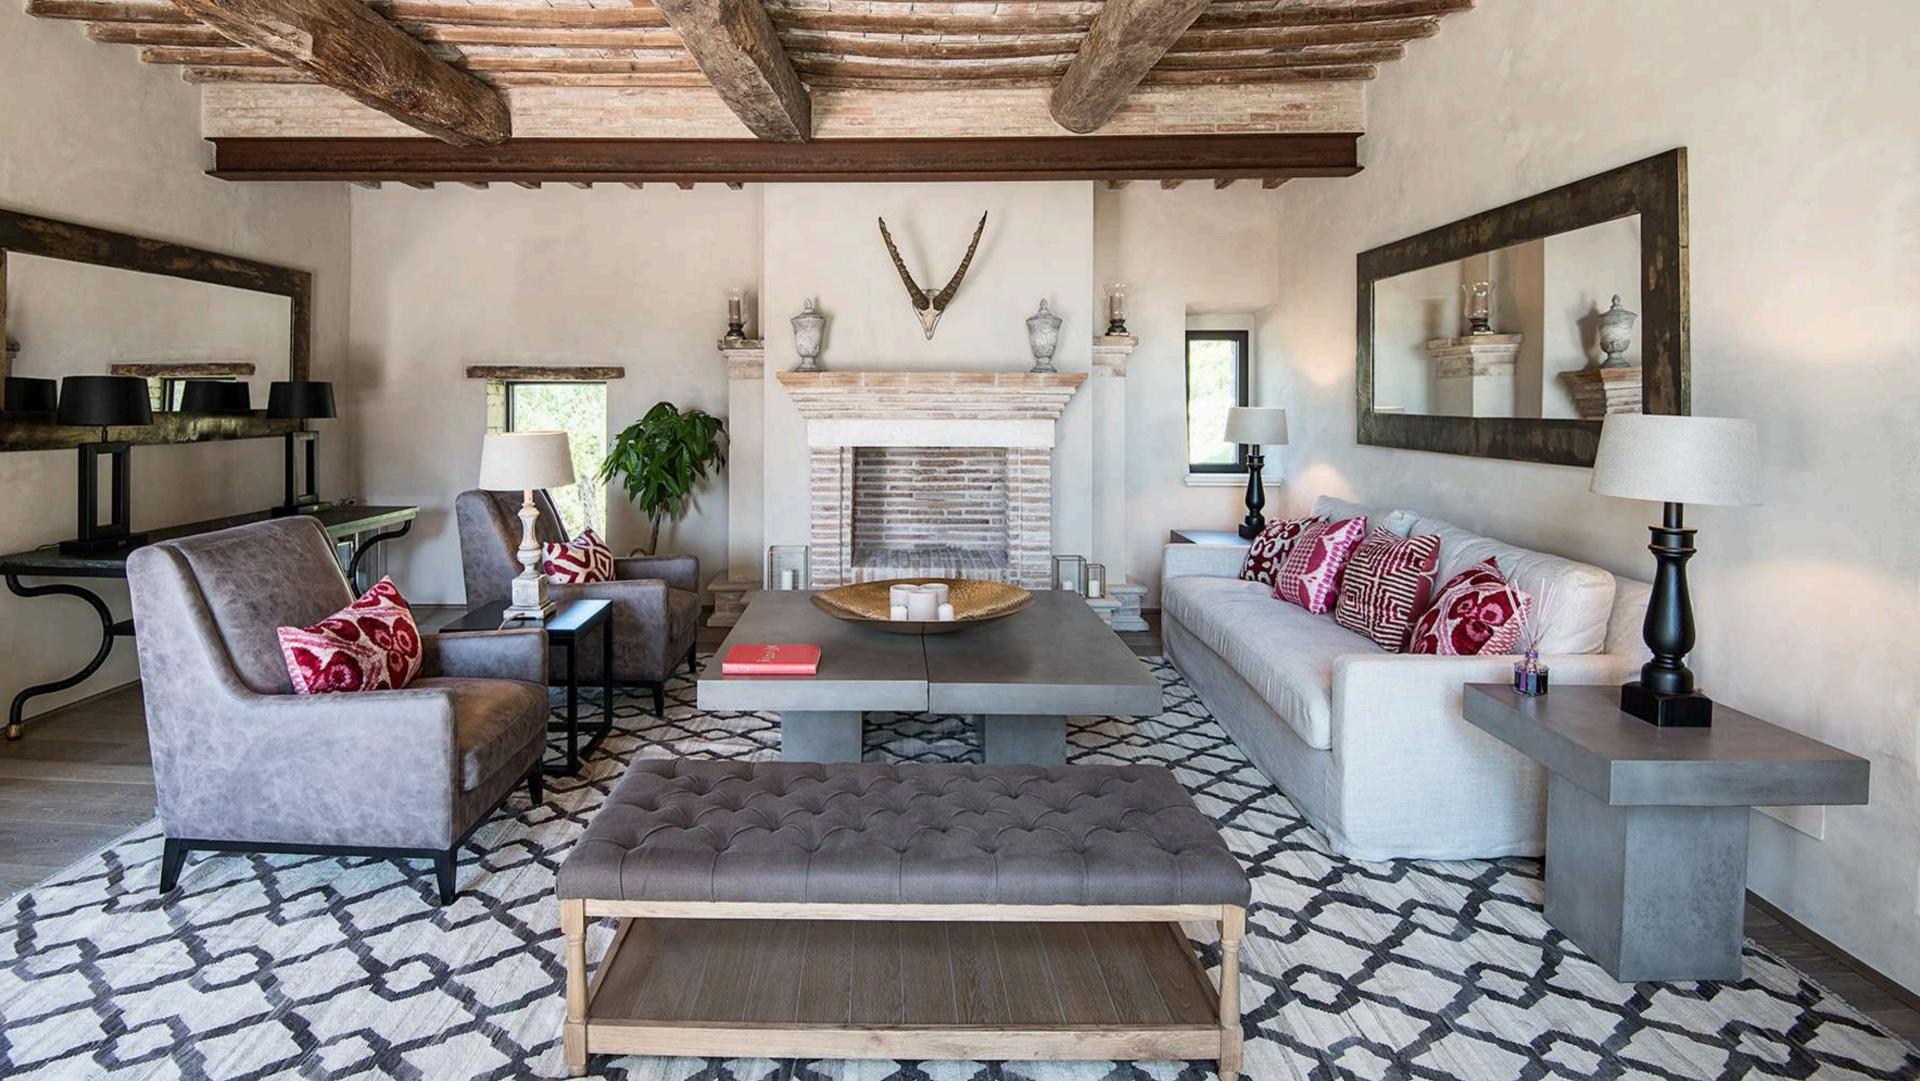

### GROUND/FIRST FLOOR

- MAIN UNIT
- Sitting room with fireplace
- Large open kitchen with dining room

Ground Floor