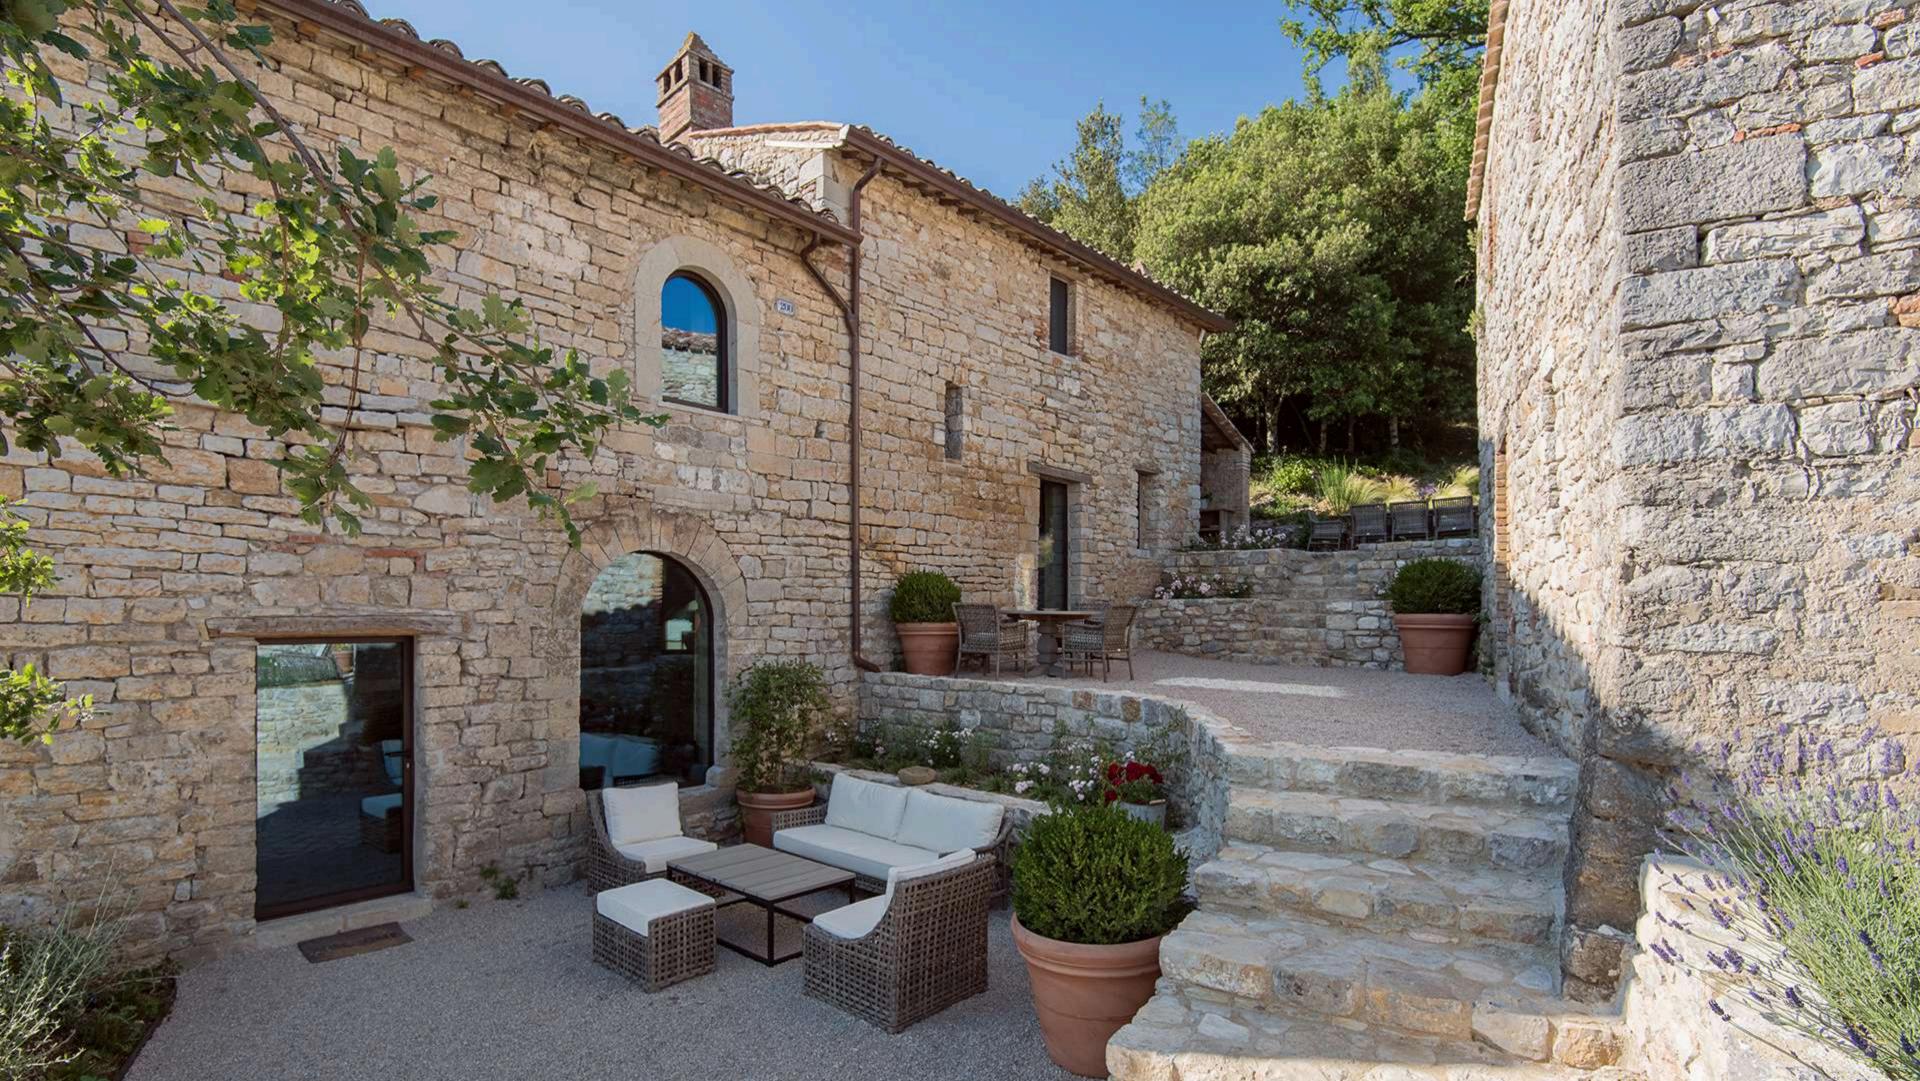

- 4 king-size bedrooms with en- suite bathrooms
- Fully equipped kitchen
- Private swimming pool
- Barbeque
- **Service** Sireplace
- Pool cottage





### GROUND/FIRST FLOOR

- MAIN UNIT
- Sitting room with fireplace
- Large open kitchen with dining room



Ground Floor











#### S E C O N D F L O O R

#### - MAIN UNIT

- Super king size bedroom with en-suite bathroom
- Super king size bedroom with en-suite bathroom (few steps to second floor)



FIRST & SECOND FLOOR







#### GROUND FLOOR - GUEST HOUSE

• Super king size bedroom with en-suite bathroom







## FIRST FLOOR - GUEST HOUSE

• Super king size bedroom with en-suite bathroom





# POOL COTTAGE

- Cooking area
- Heated outdoor 2x2m jacuzzi