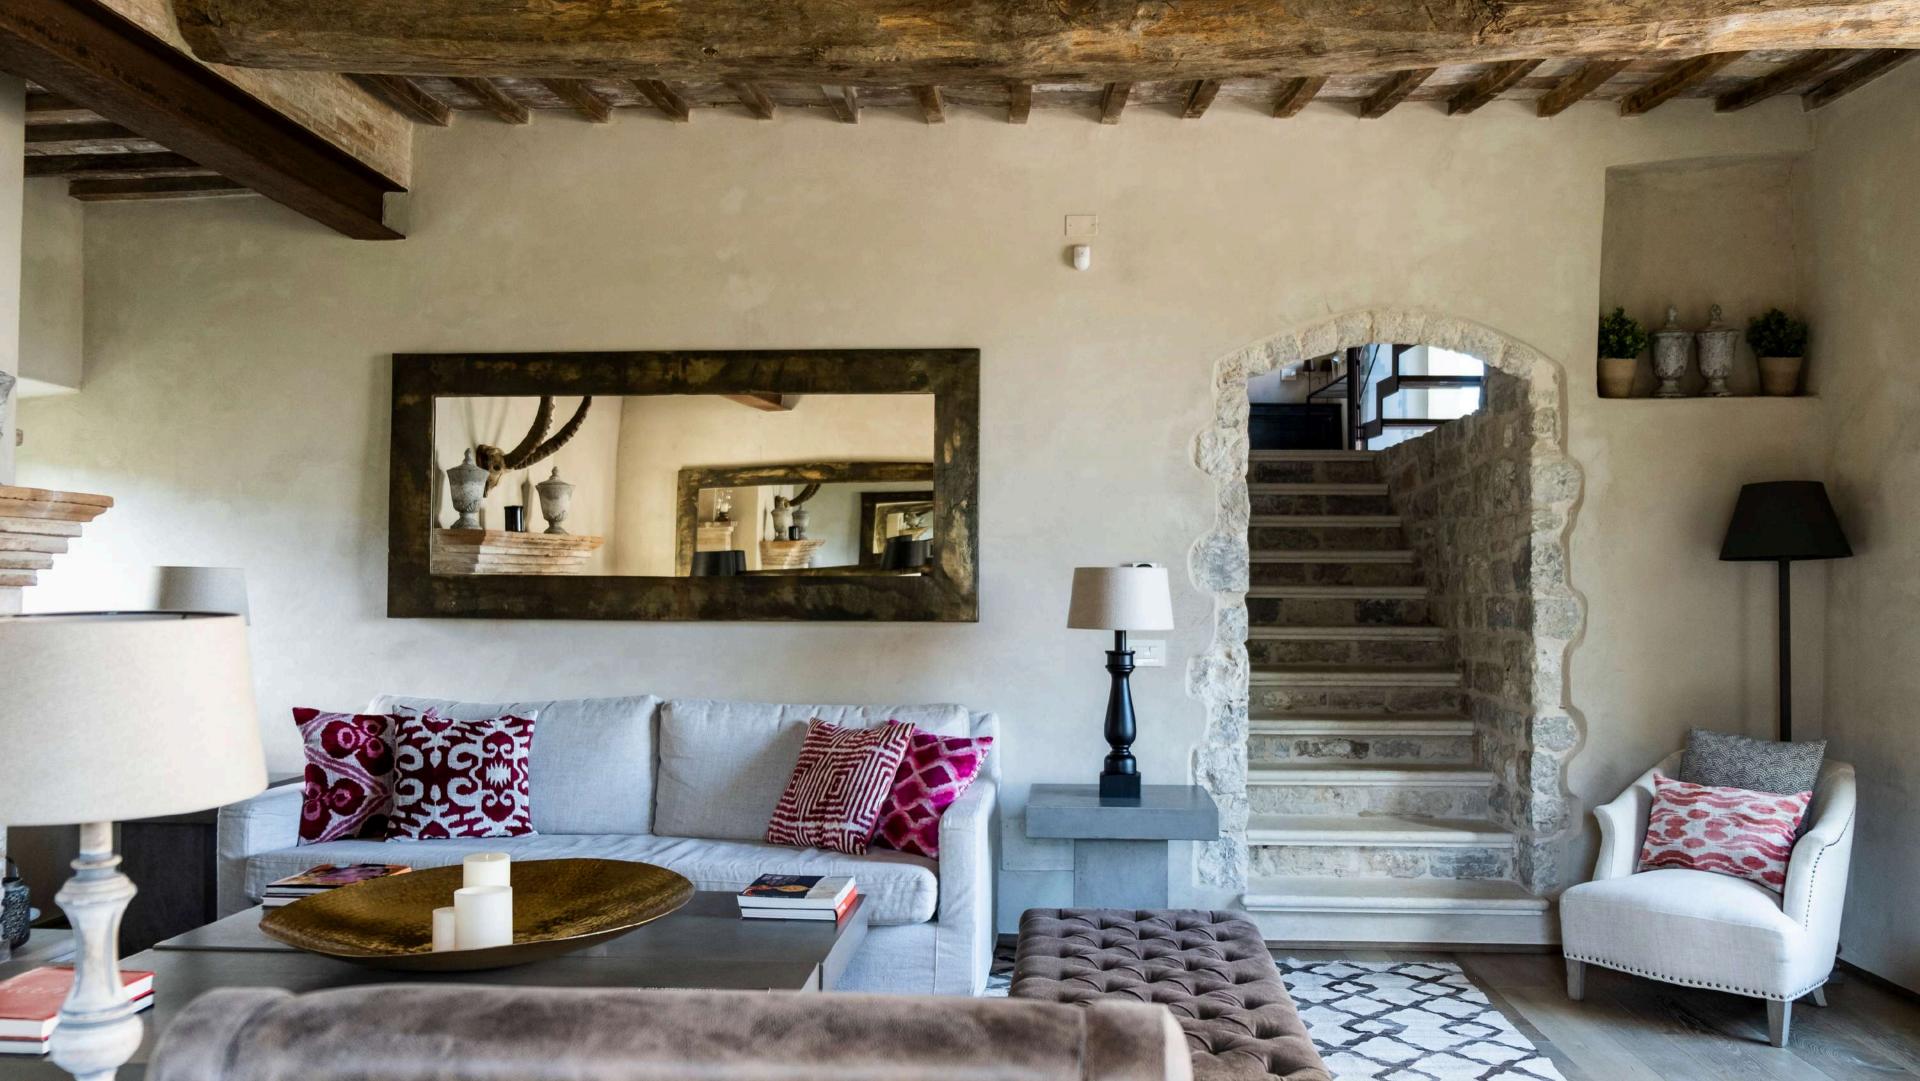

### GROUND/FIRST FLOOR

- MAIN UNIT
- Sitting room with fireplace
- Large open kitchen with dining room

Ground Floor