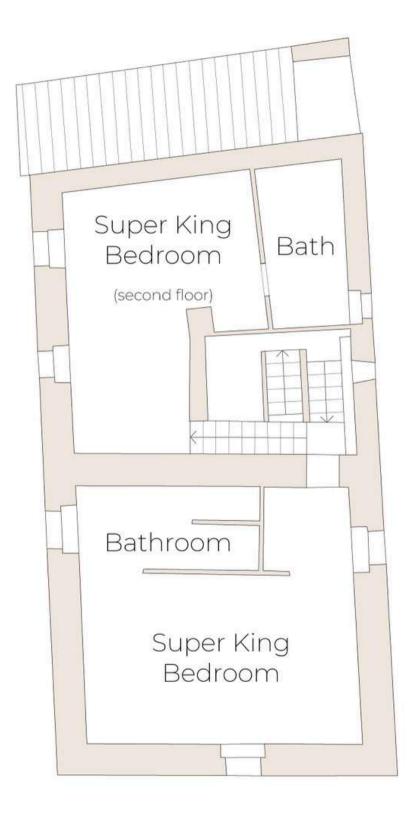

#### S E C O N D F L O O R

#### - MAIN UNIT

- Super king size bedroom with en-suite bathroom
- Super king size bedroom with en-suite bathroom (few steps to second floor)

FIRST & SECOND FLOOR