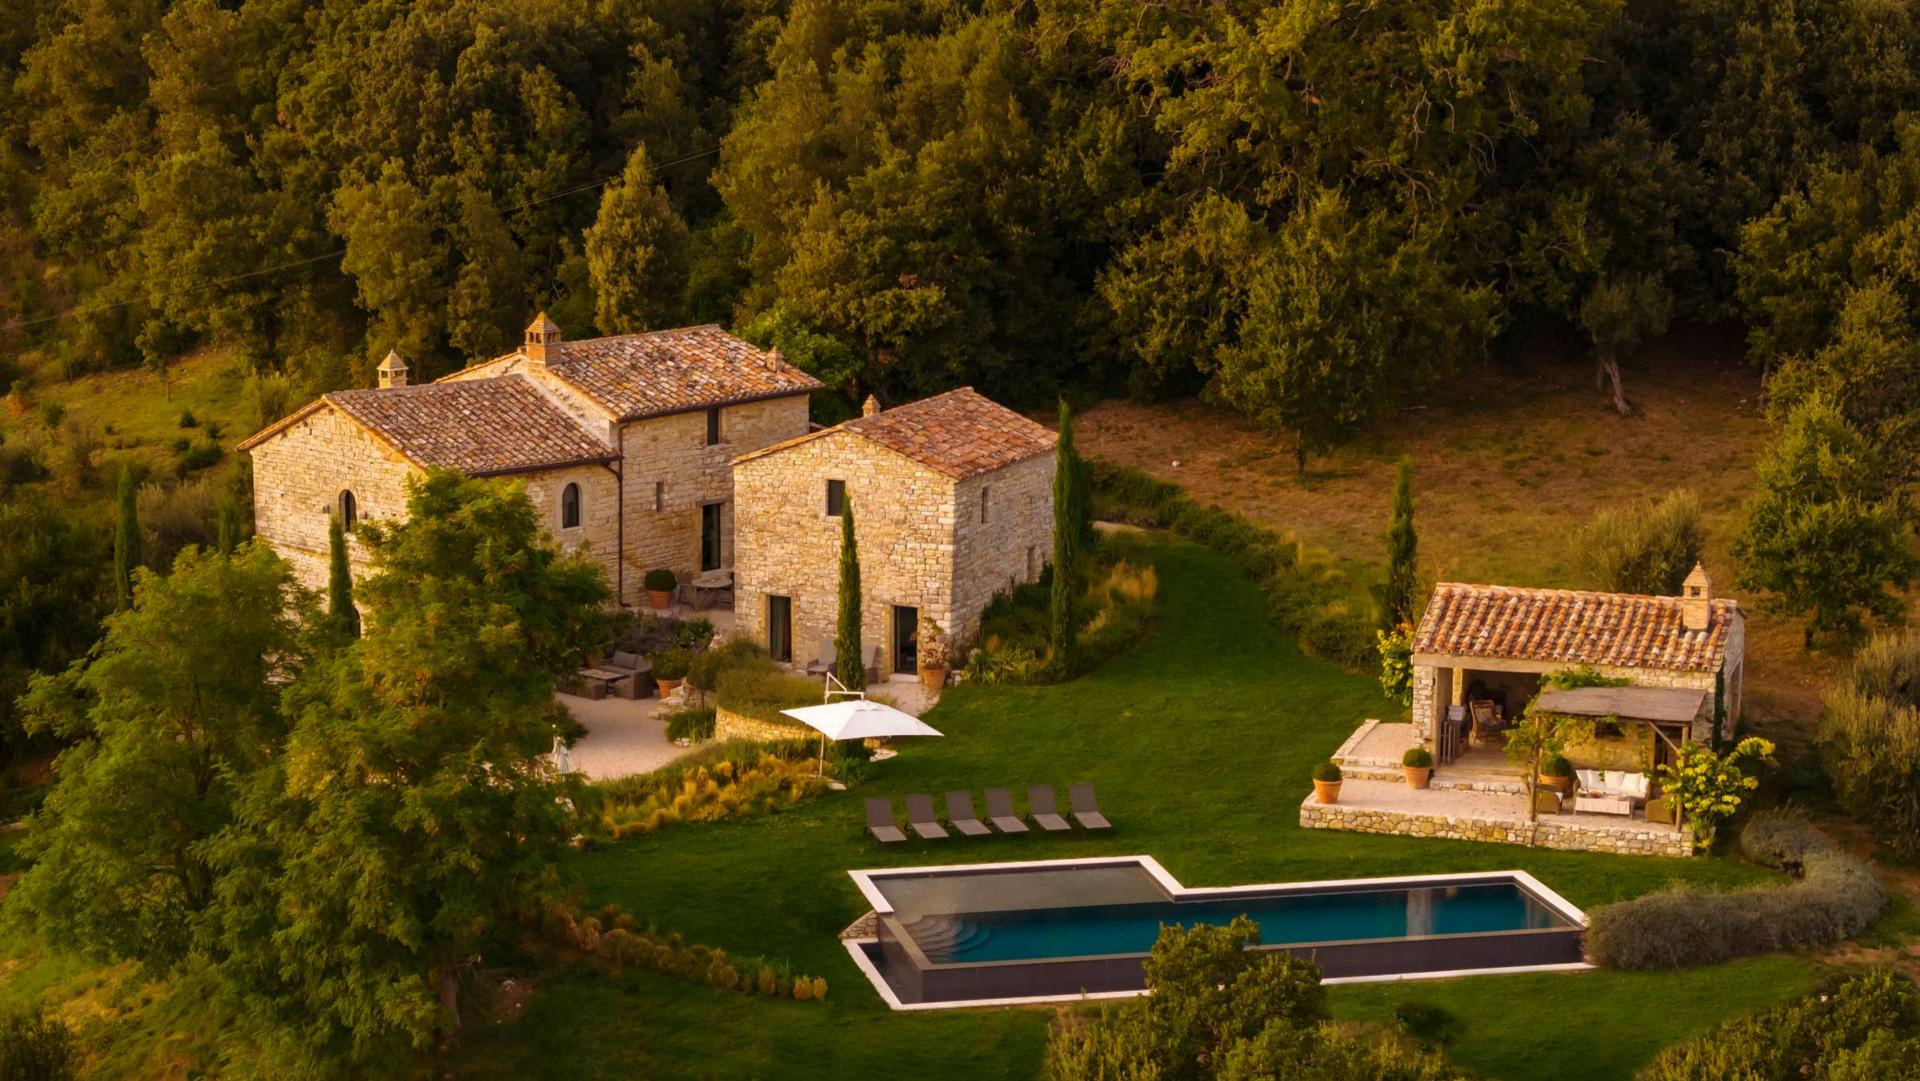

- 4 king-size bedrooms with en- suite bathrooms
- Fully equipped kitchen
- Private swimming pool
- Barbeque
- **Service** Sireplace
- Pool cottage

# POOL COTTAGE

- Cooking area
- Heated outdoor 2x2m jacuzzi