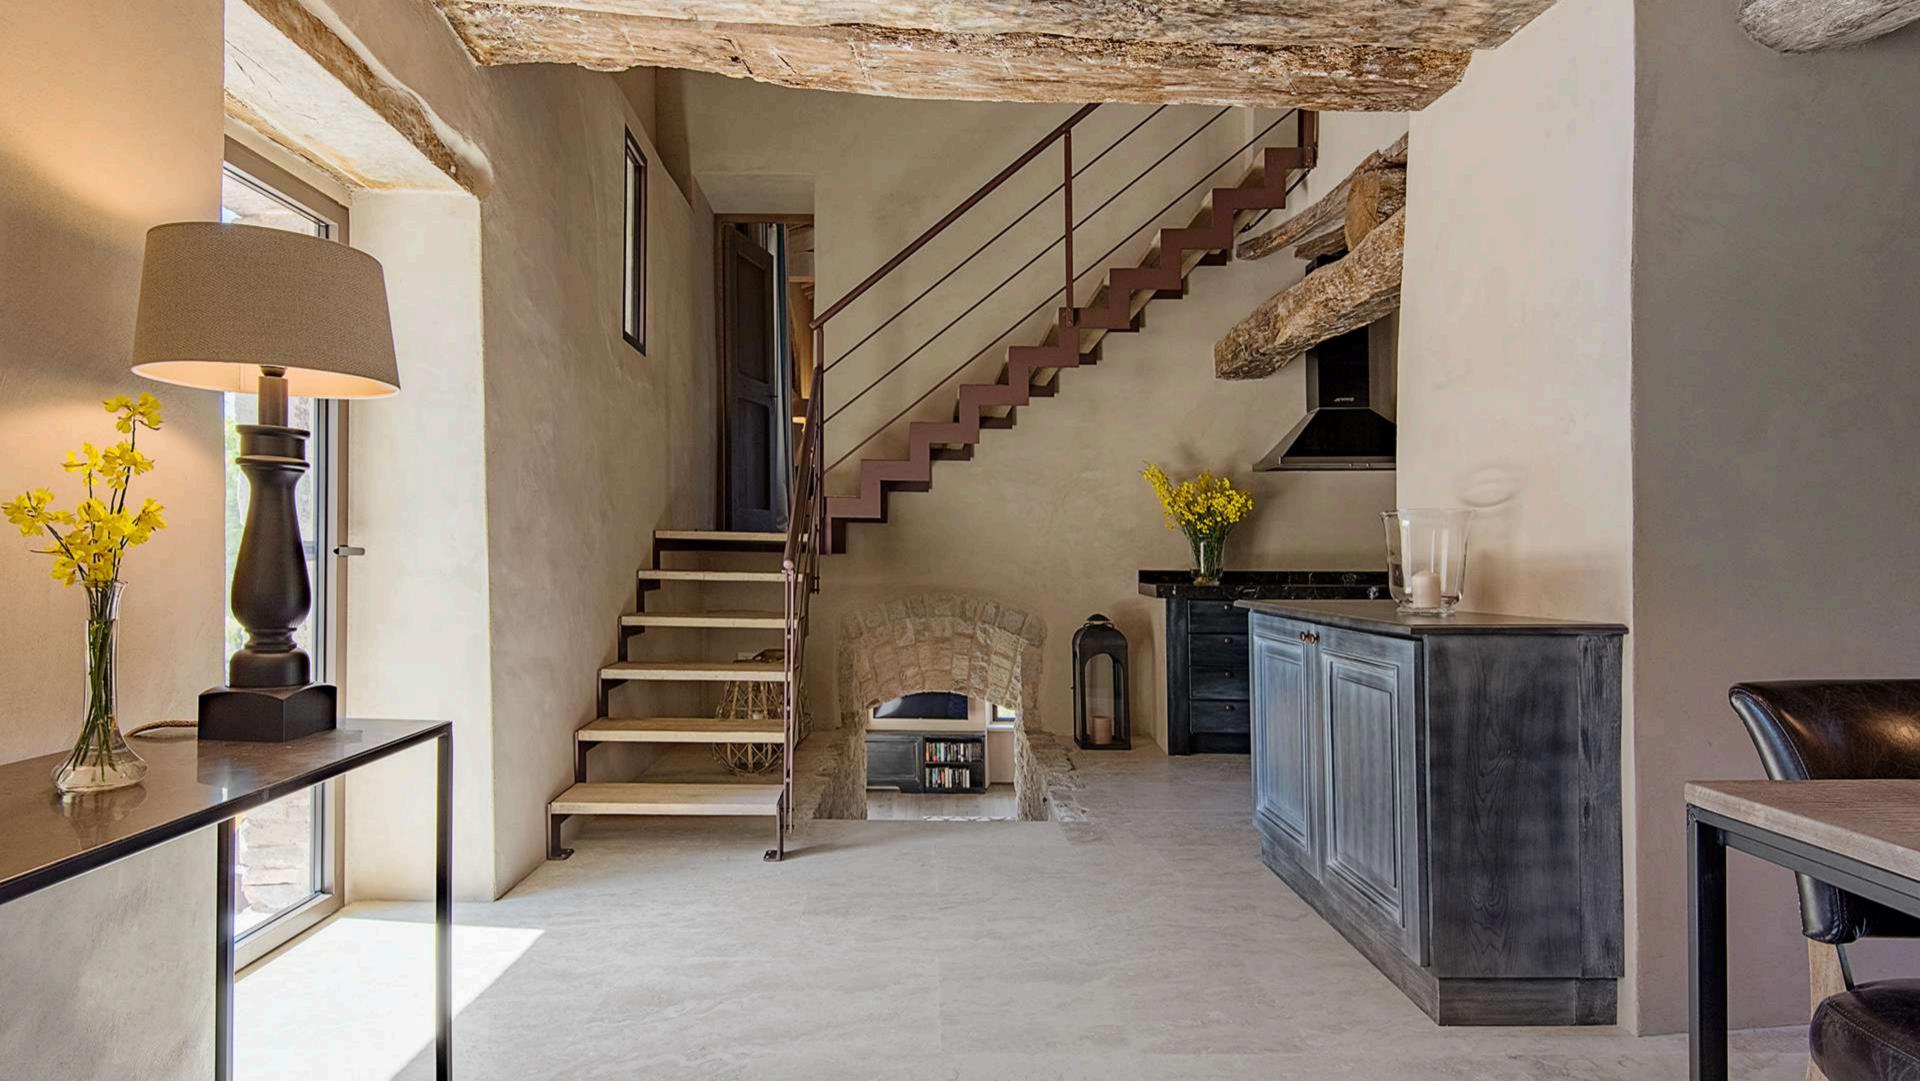

### GROUND/FIRST FLOOR

- MAIN UNIT
- Sitting room with fireplace
- Large open kitchen with dining room

Ground Floor