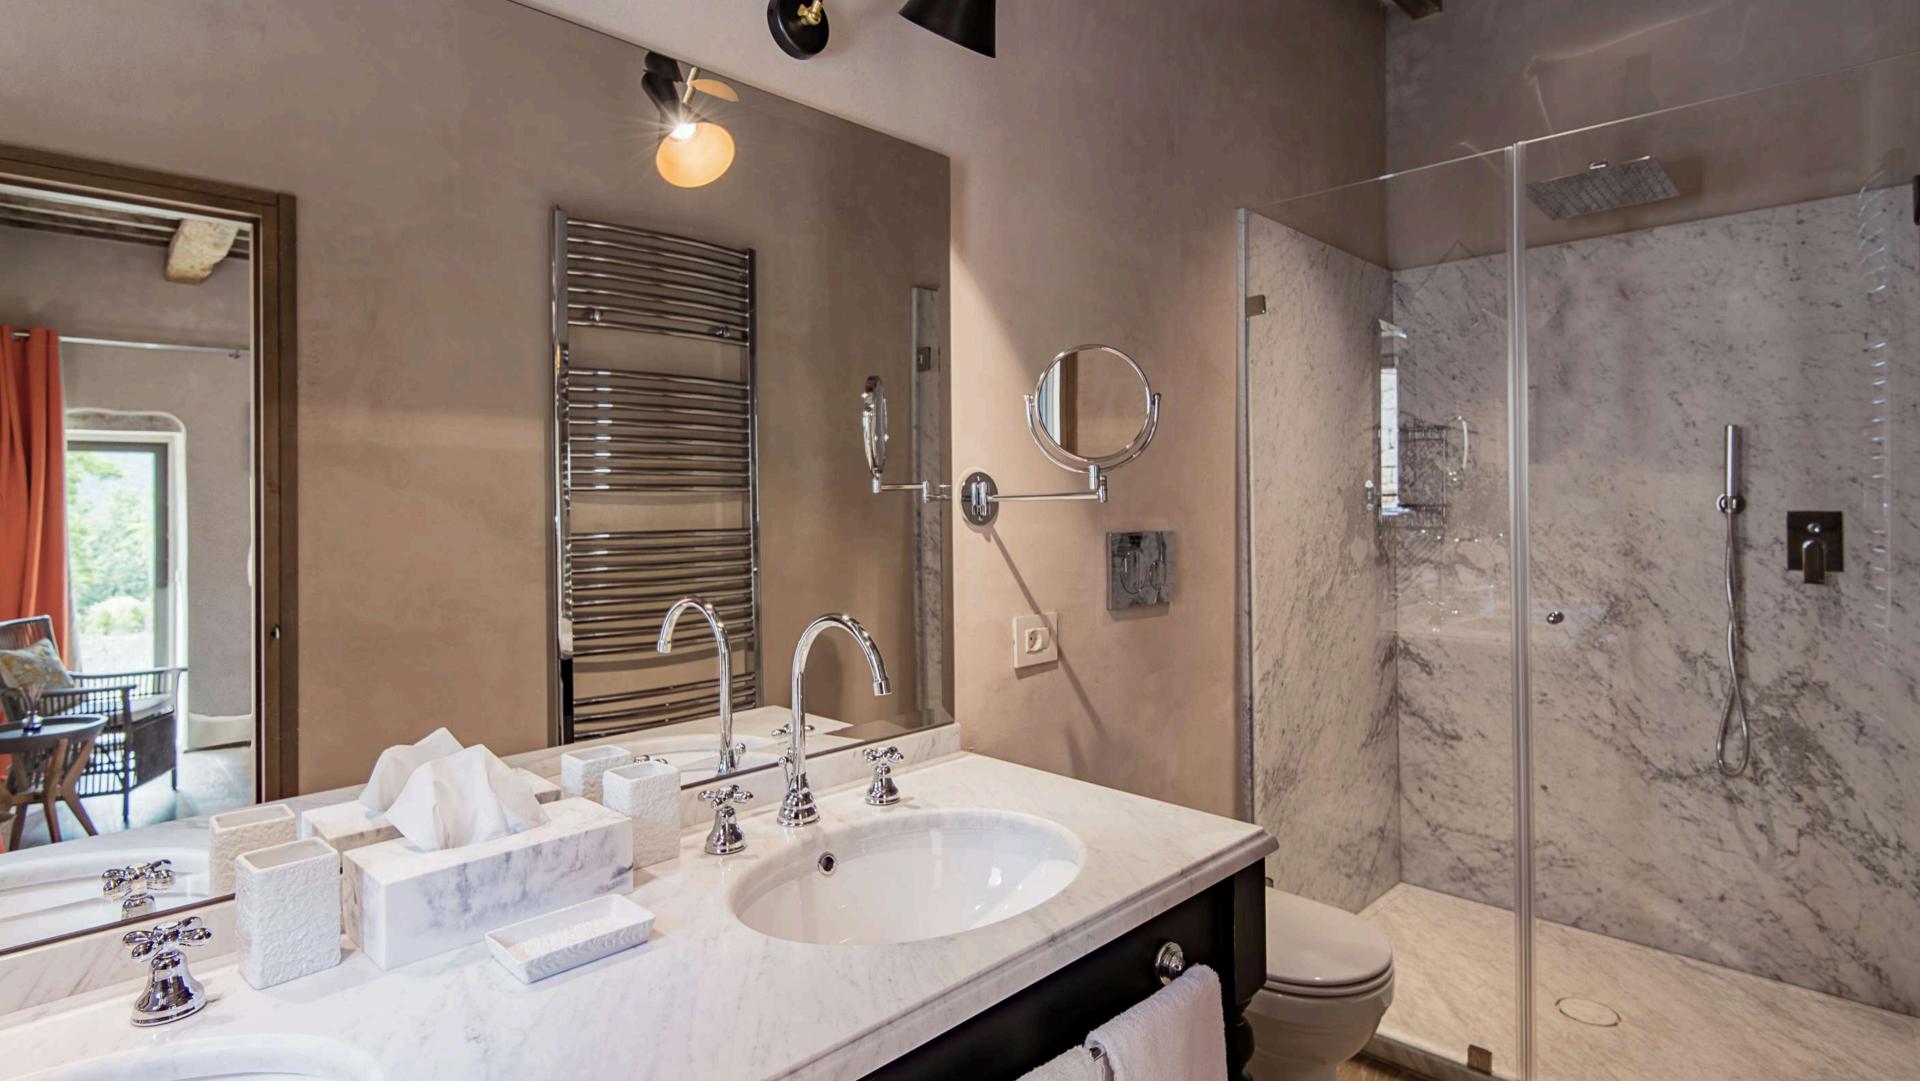

#### - MAIN UNIT

- Super king size bedroom with en-suite bathroom
- Super king size bedroom with en-suite bathroom (few steps to second floor)

FIRST & SECOND FLOOR