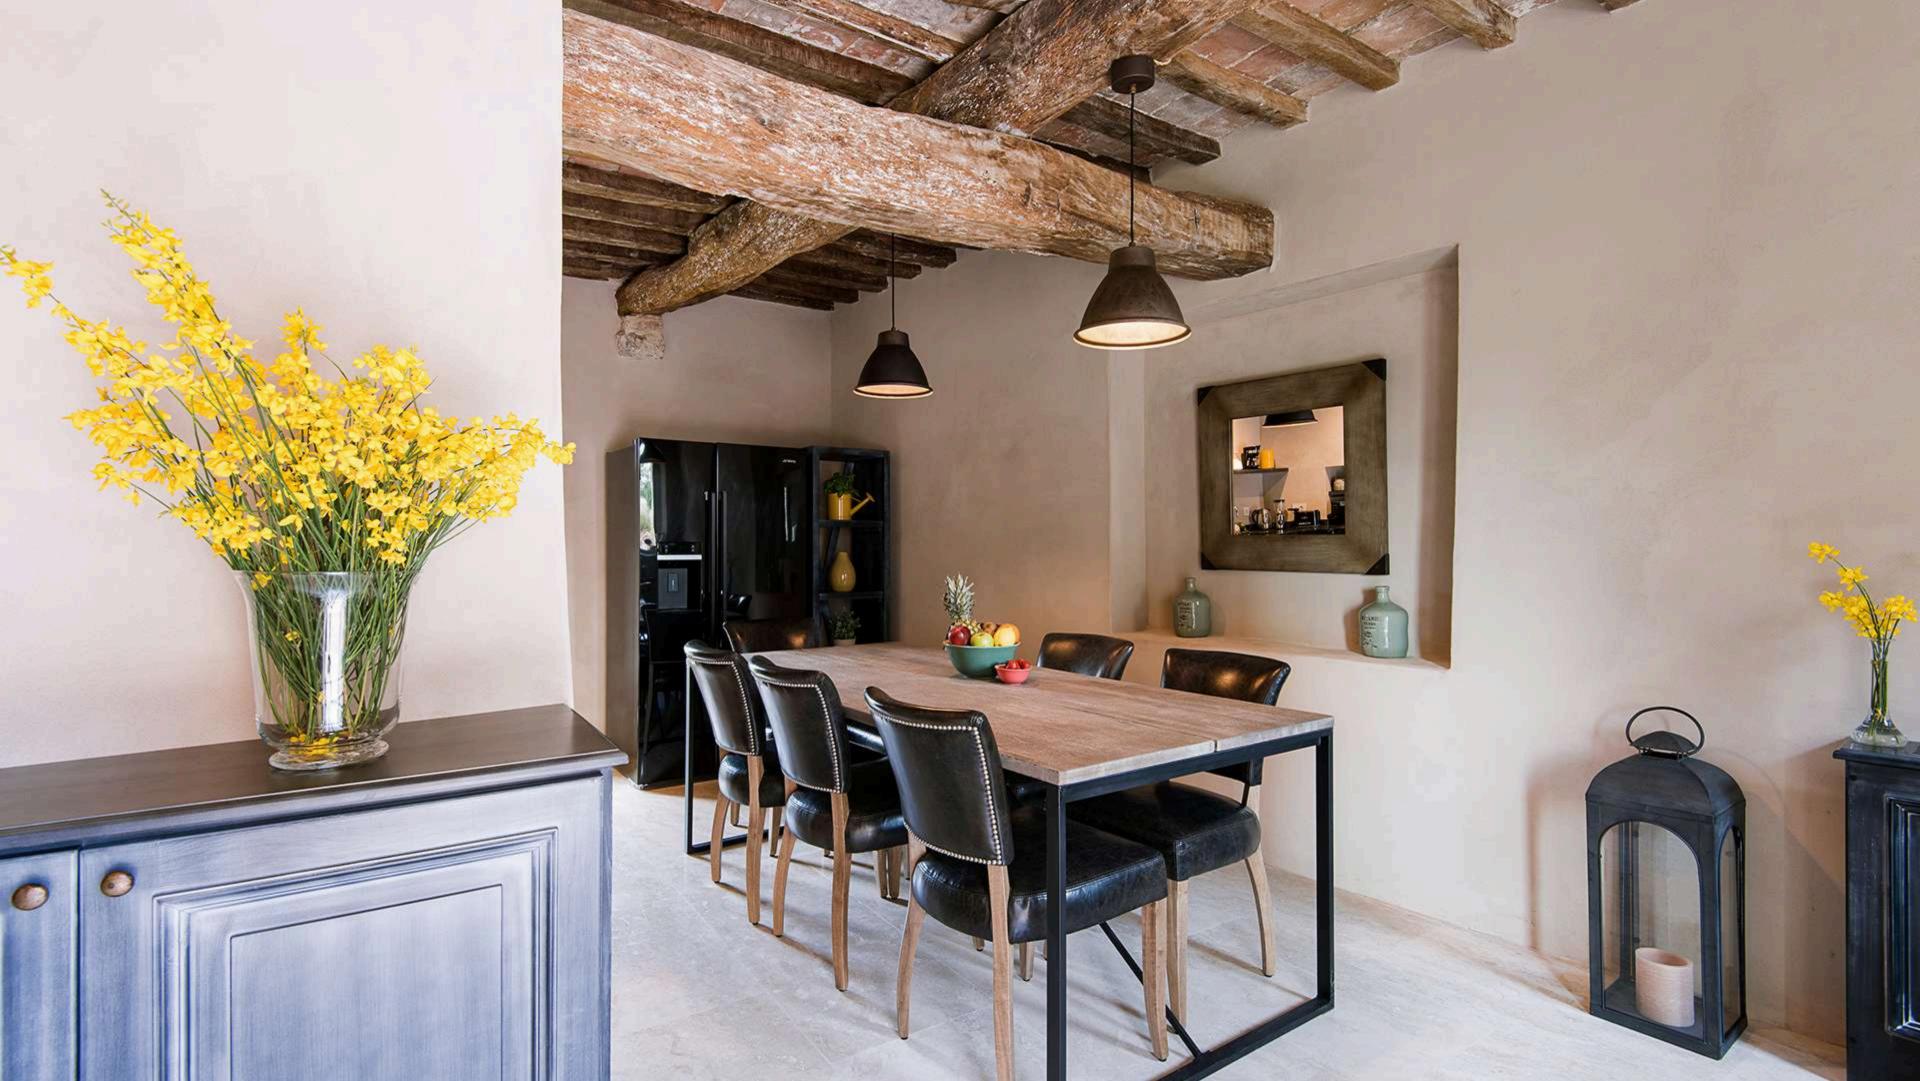

### GROUND/FIRST FLOOR

- MAIN UNIT
- Sitting room with fireplace
- Large open kitchen with dining room

Ground Floor