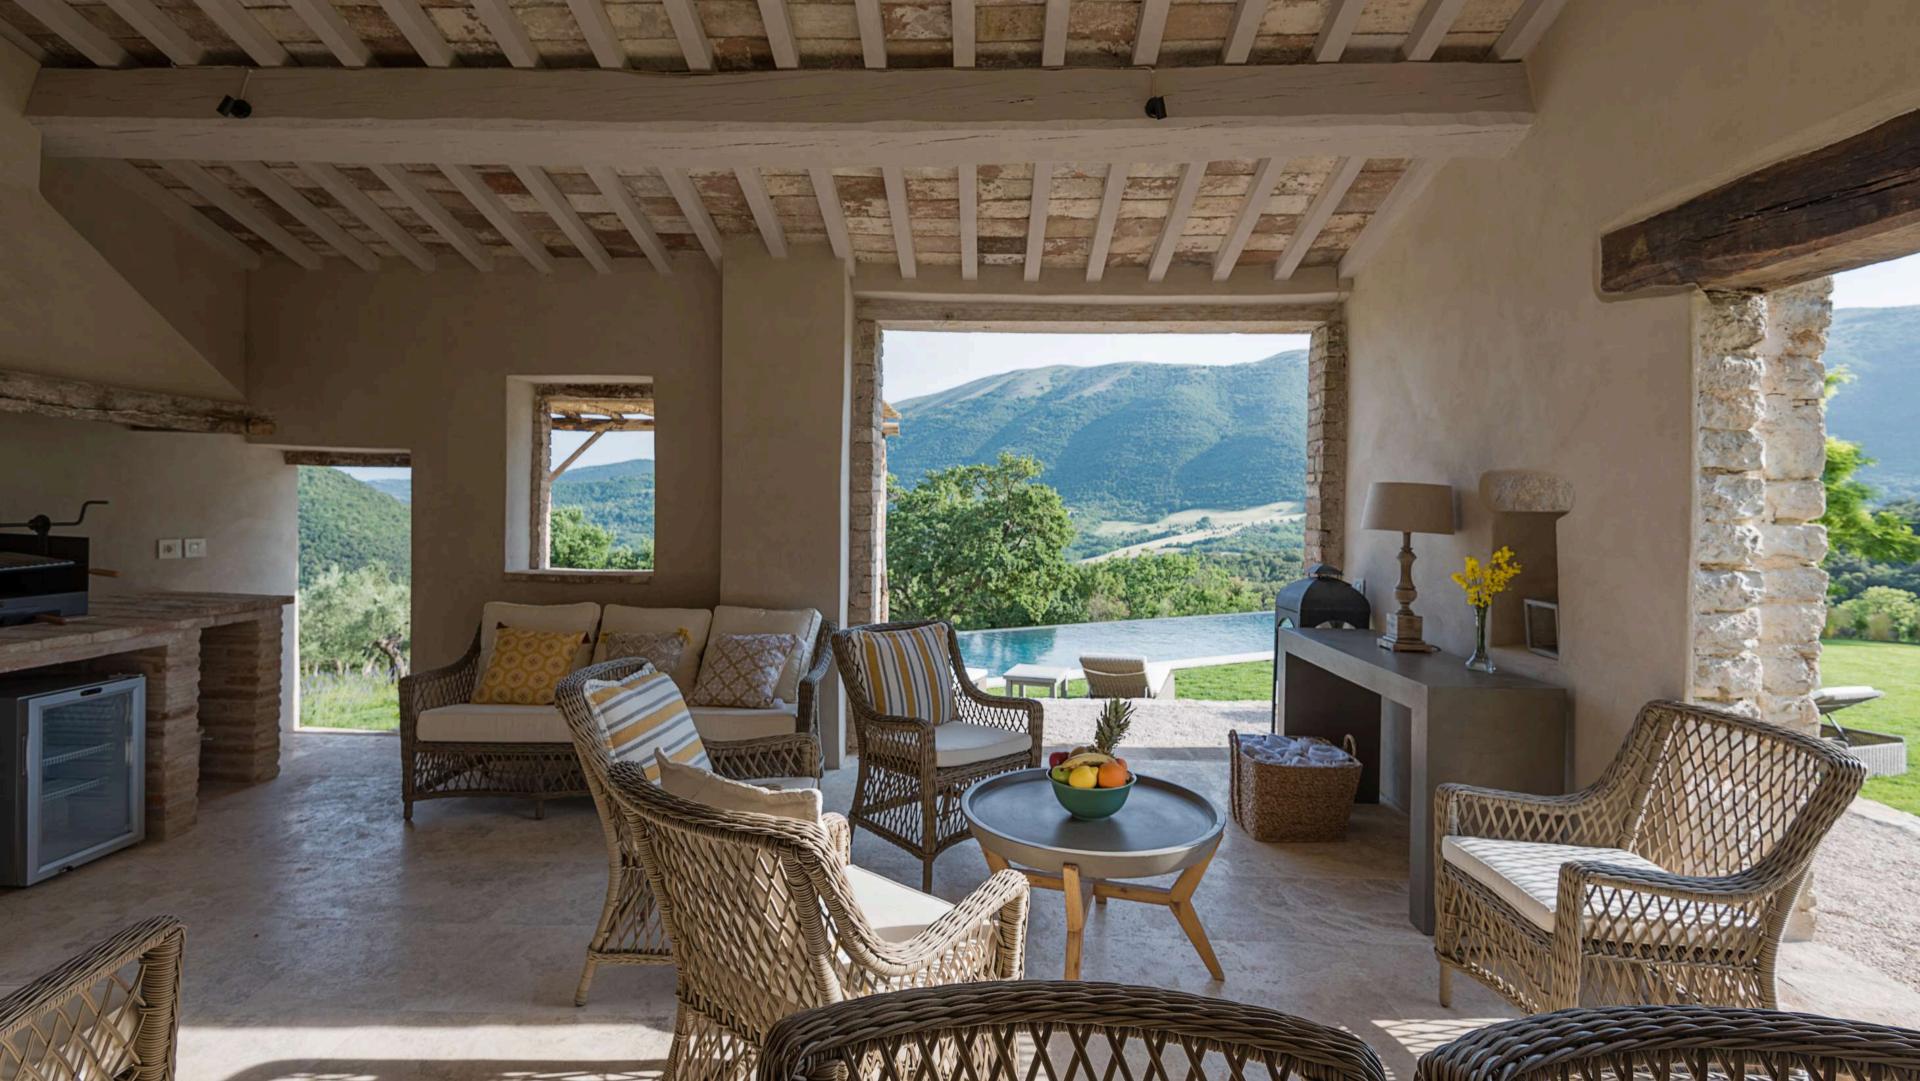

### GROUND/FIRST FLOOR

- MAIN UNIT
- Sitting room with fireplace
- Large open kitchen with dining room

Ground Floor

# POOL COTTAGE

- Cooking area
- Heated outdoor 2x2m jacuzzi