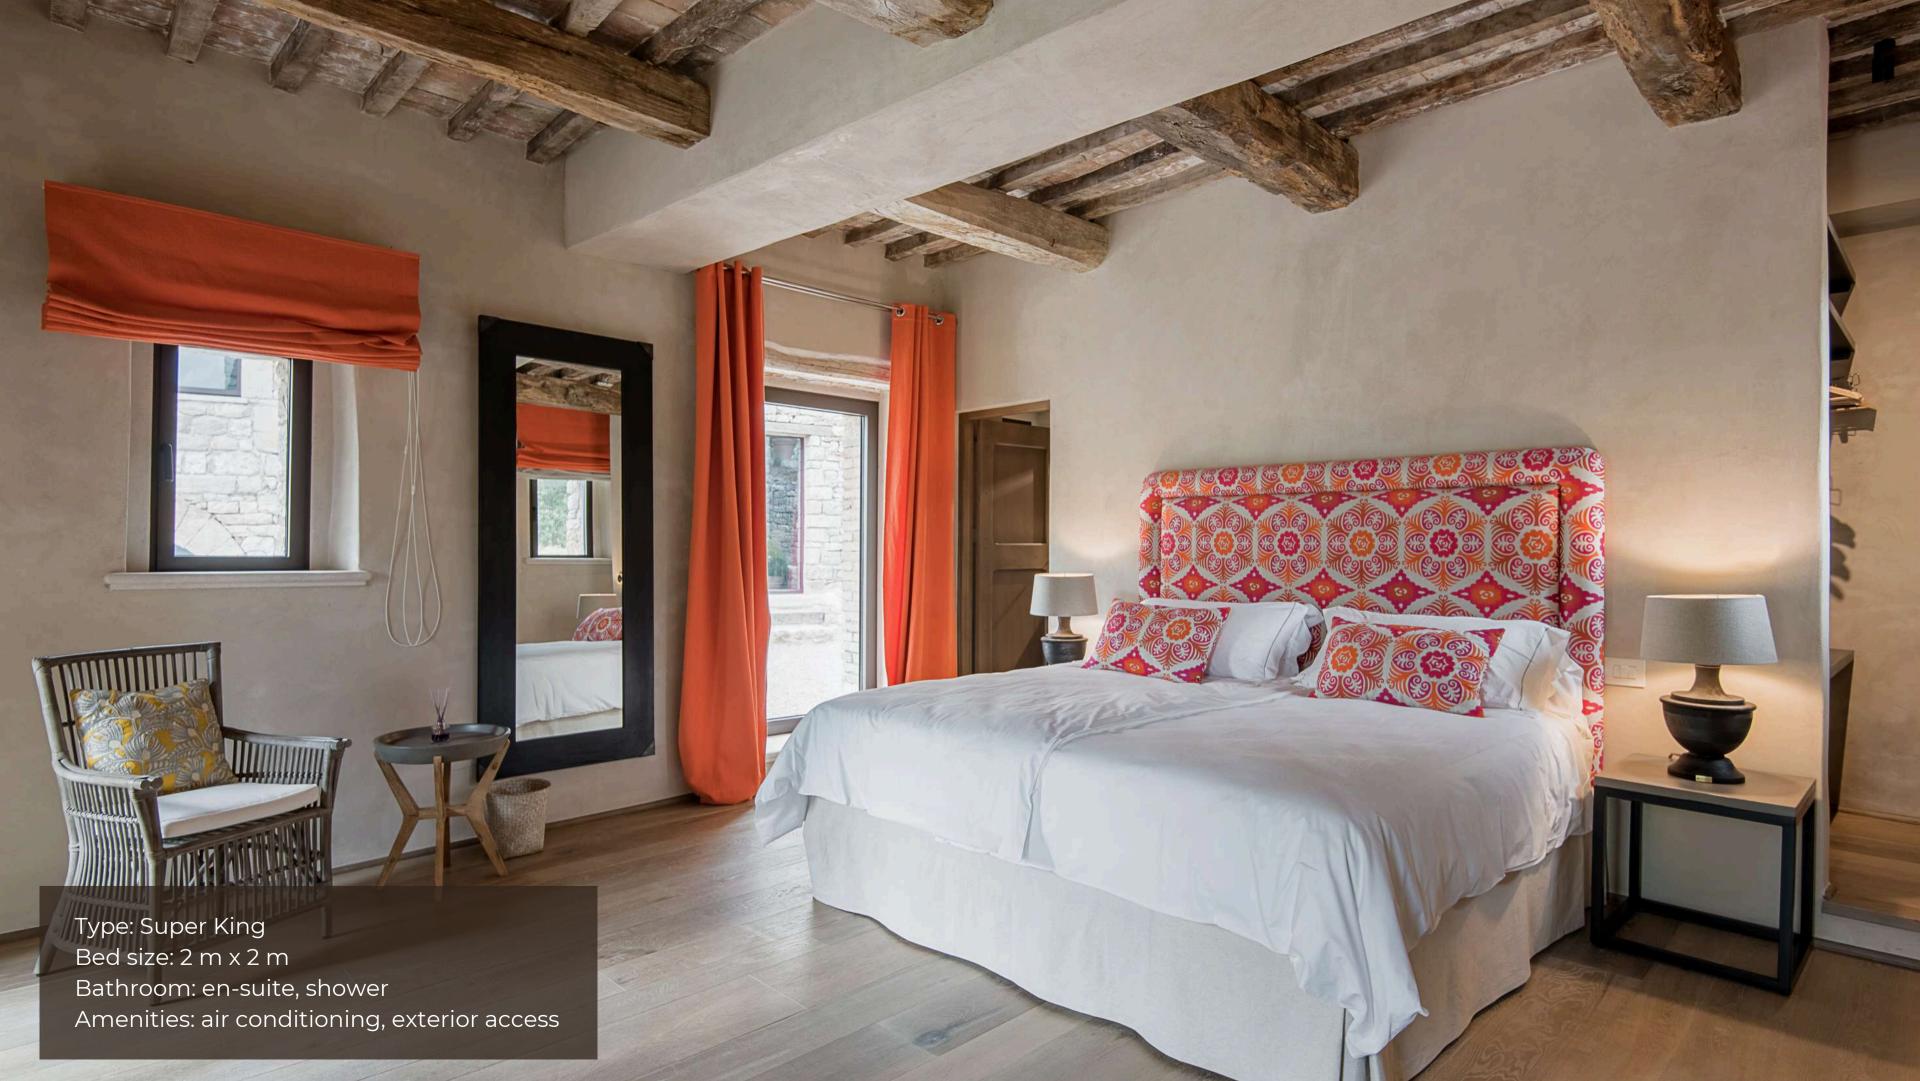

#### - MAIN UNIT

- Super king size bedroom with en-suite bathroom
- Super king size bedroom with en-suite bathroom (few steps to second floor)

FIRST & SECOND FLOOR