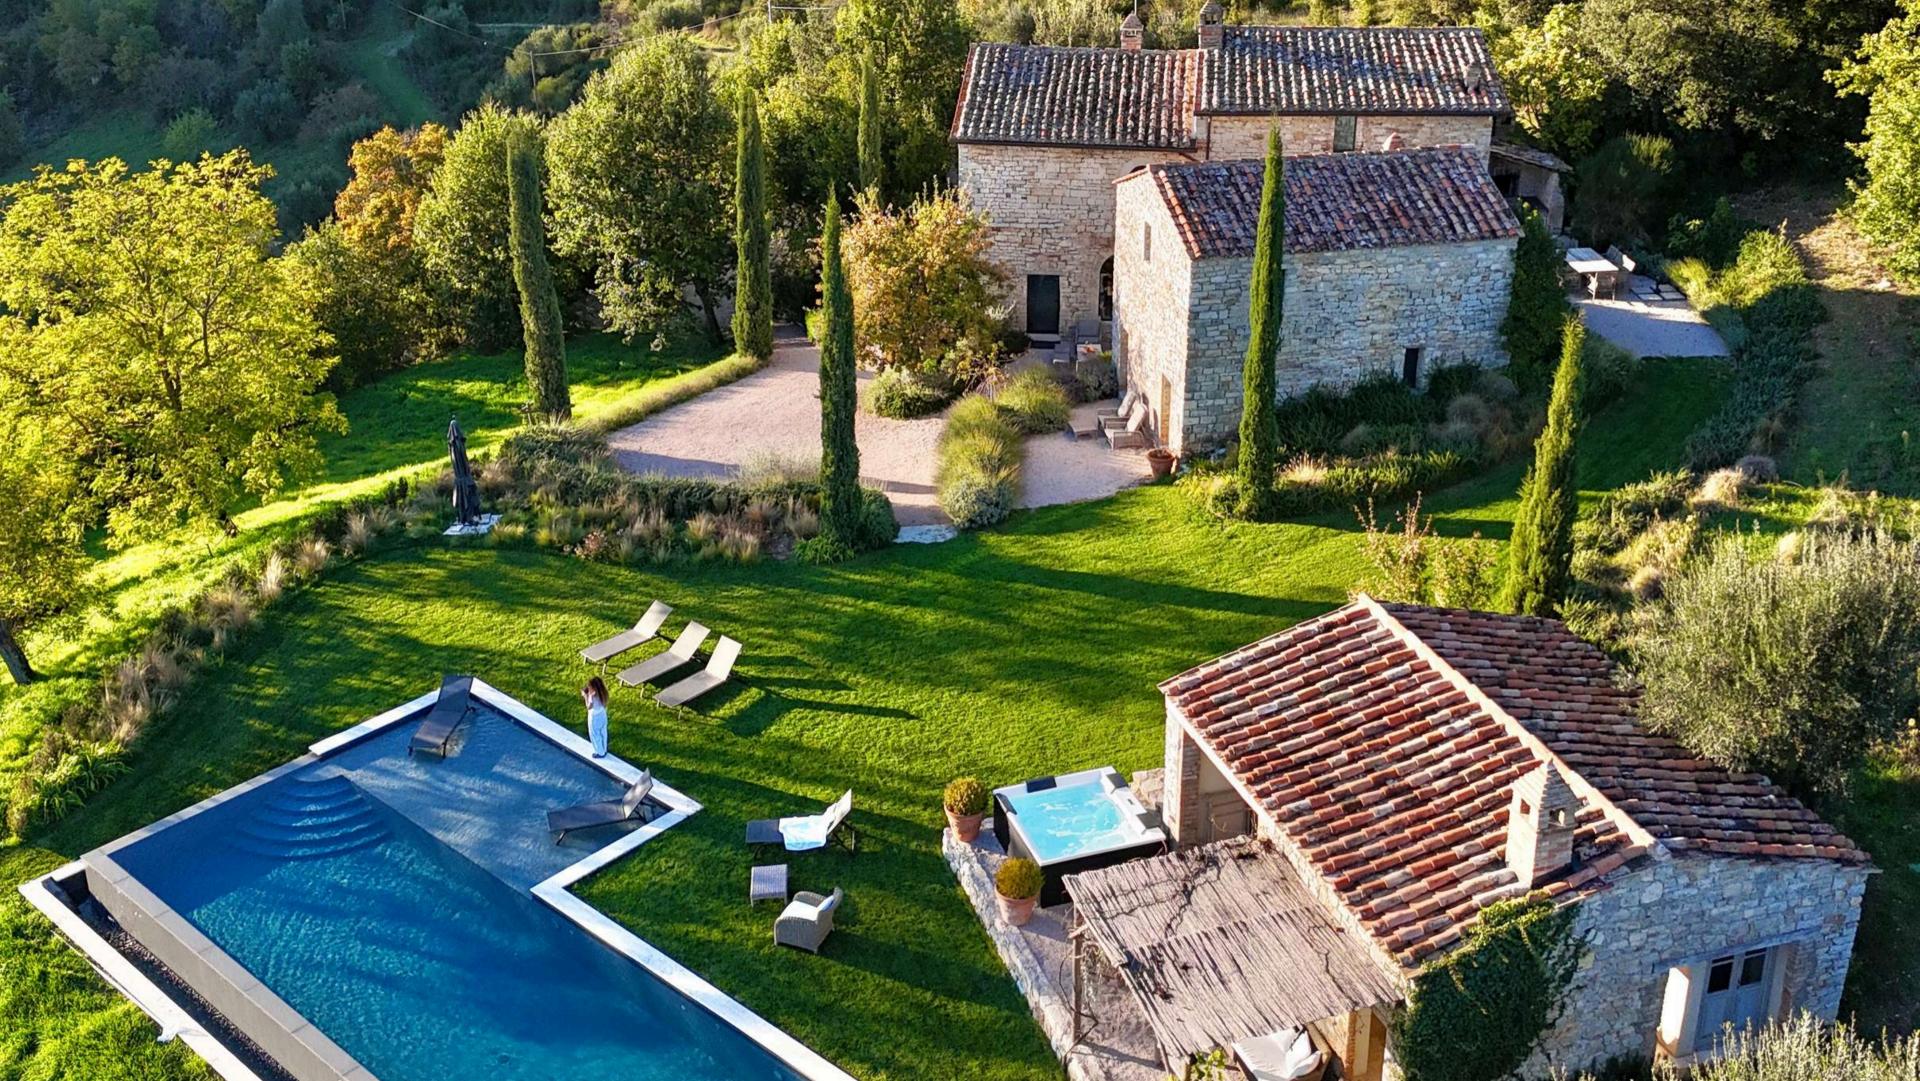

- 4 king-size bedrooms with en- suite bathrooms
- Fully equipped kitchen
- Private swimming pool
- Barbeque
- **Service** Sireplace
- Pool cottage

# POOL COTTAGE

- Cooking area
- Heated outdoor 2x2m jacuzzi