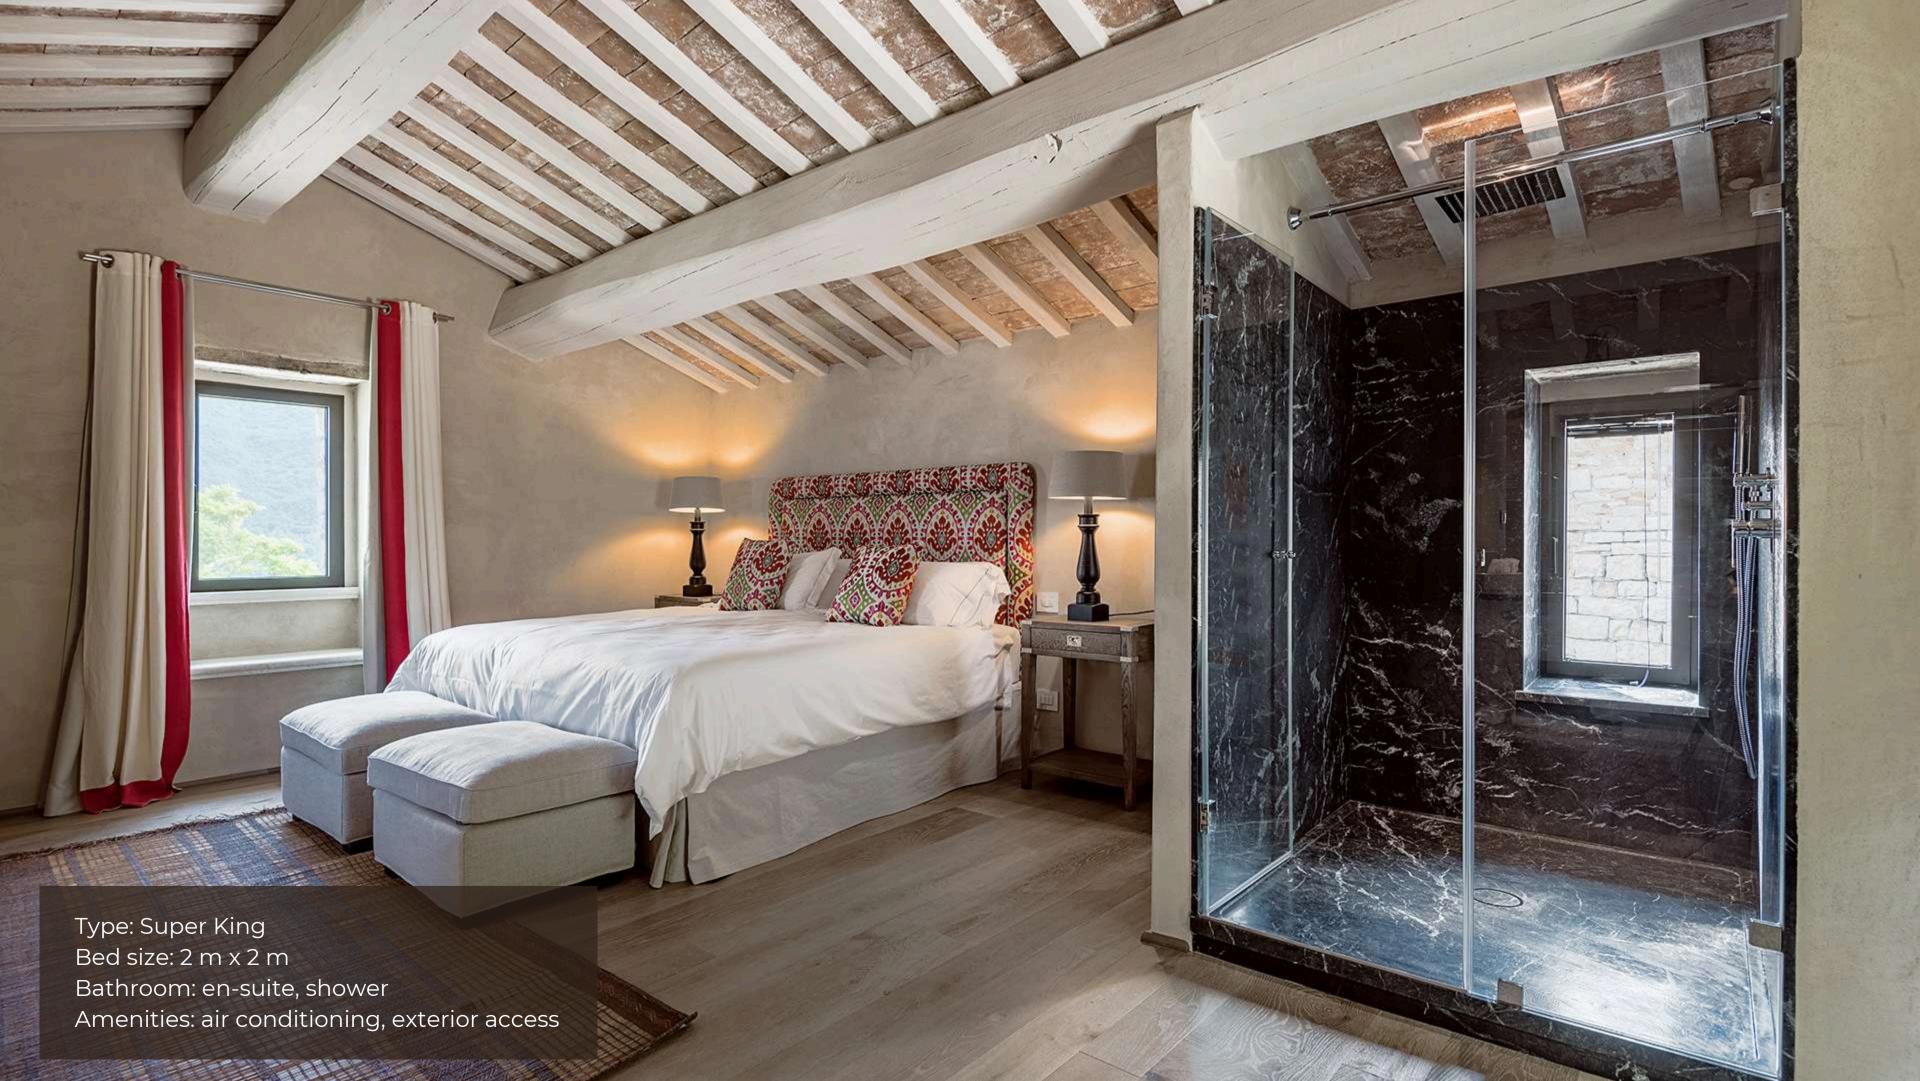

#### - MAIN UNIT

- Super king size bedroom with en-suite bathroom
- Super king size bedroom with en-suite bathroom (few steps to second floor)

FIRST & SECOND FLOOR

#### GROUND FLOOR - GUEST HOUSE

• Super king size bedroom with en-suite bathroom

## FIRST FLOOR - GUEST HOUSE

• Super king size bedroom with en-suite bathroom