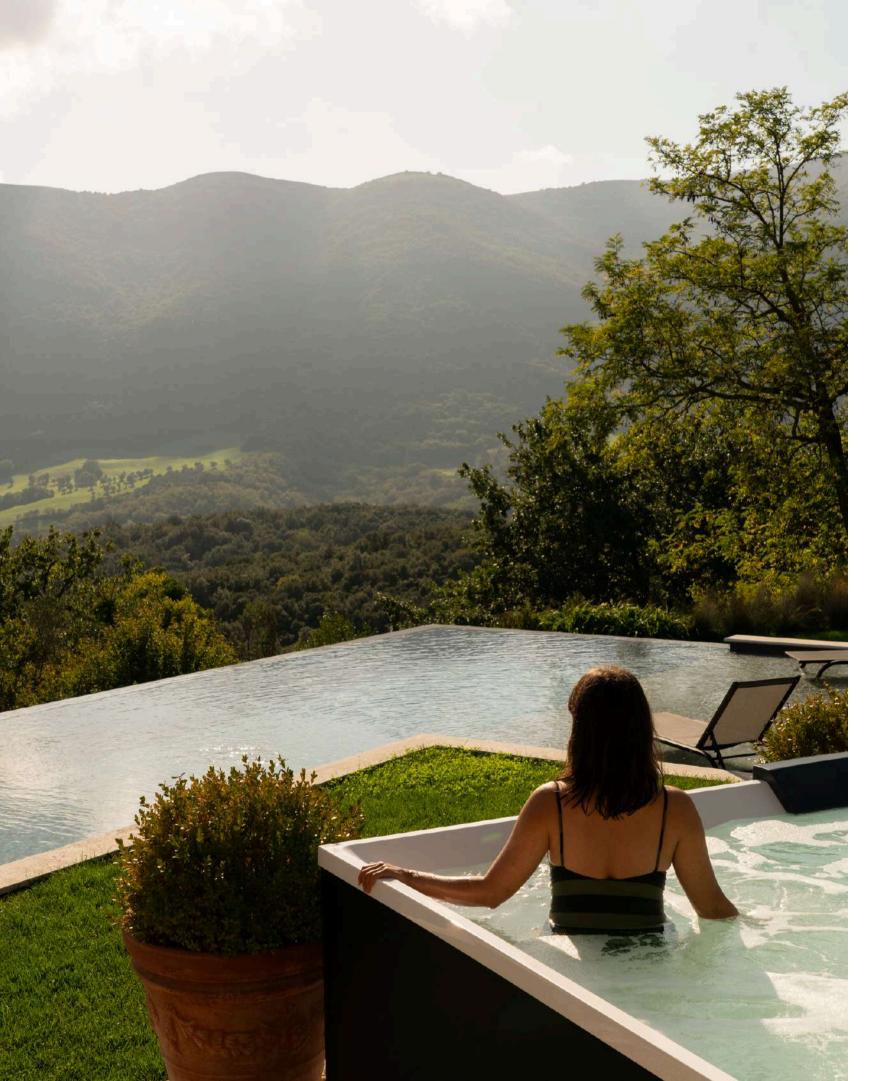

- 4 king-size bedrooms with en- suite bathrooms
- Fully equipped kitchen
- Private swimming pool
- Barbeque
- **Service** Sireplace
- Pool cottage





### GROUND/FIRST FLOOR

- MAIN UNIT
- Sitting room with fireplace
- Large open kitchen with dining room



Ground Floor











#### S E C O N D F L O O R

#### - MAIN UNIT

- Super king size bedroom with en-suite bathroom
- Super king size bedroom with en-suite bathroom (few steps to second floor)



FIRST & SECOND FLOOR







#### GROUND FLOOR - GUEST HOUSE

• Super king size bedroom with en-suite bathroom







## FIRST FLOOR - GUEST HOUSE

• Super king size bedroom with en-suite bathroom





# POOL COTTAGE

- Cooking area
- Heated outdoor 2x2m jacuzzi